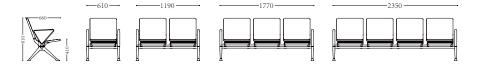

density polyurethane (PU) which with metal frame inside. Fire retardant molded PU foam.

**Beam:** High intensity hexagonal metal tube with superior load-bearing capacity and stability.





# PRODUCT SIZE









# MMZ-9073

### POLYURETHANE(PU) SERIES

# SPECIFICATION:

**Optional Armrest / Leg 1**: With cold-roll steel, metal paint, sprayed with static powder after polishing and antirust treatment.

**Optional Armrest / Leg 2:** Die-casting aluminium alloy with polish treatment and sprayed with static powder.

**Seat / Back**: Cold consolidation and foaming molding with high density polyurethane (PU) which with hight strength metal frame inside.

**Beam:** Using hexagonal metal tube with strong load-bearing capacity and stability.





MMZ**-9073** 

MMZ-9073L

#### **PRODUCT SIZE**









Designers use ergonomic principles to design the MMZ-9075 seat back plate into an arc, so that it has a nonslip effect, comfortable and sitting.

# MMZ-9075

# SPECIFICATION:

POLYURETHANE(PU) SERIES

**Optional Armrest / Leg 1:** With cold-roll steel, metal paint, sprayed static powder after polishing and antirust treatment.

**Optional Armrest / Leg 2:** Die-casting aluminium alloy with polish treatment and sprayed with static powder.

**Seat / Back:** Cold consolidation and foaming molding with high density polyurethane (PU) which with hight strength metal frame inside.

**Beam:** Using hexagonal metal tube with strong load-bearing capacity and stability.





MMZ-9075

MMZ-9075L

#### **PRODUCT SIZE**









With the development of public space to a softer irection, we all ne