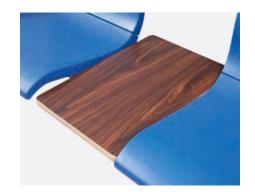

V

MMZ-18 TRANSFUSION CHAIR

Size: 800x620x940mm

Size: 600x600x750mm

Size: 600x700x330mm

Coffee Table

High Pressure Laminated Coffee Table 530\*350\*12mm 530\*500\*12mm

Polyurethane Coffee Table 560\*560\*25mm 500\*350\*25mm 500\*500\*20mm 500\*350\*20mm

CDG1001 \9062S\9062C\9090\9065 \9086\9071\9071S\9071C

)

CDF1001 9062、9090、9065、9086

CDF1002 9062、9090、9065、9086

Metal Coffee Table 530\*350\*20mm 530\*530\*20mm

Plywood Coffee Table 530\*350\*18mm 530\*500\*18mm

CDF1003

CDB1001

CDB1002