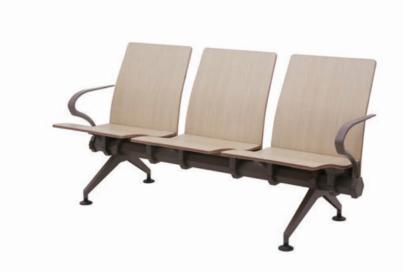

#### PRODUCT SIZE

PU series MMZ-9063 is a combination of high-quality polyurethane foam mold-ing and aluminum alloy seat frame-which can upgrate the charm of public areas.

POLYURETHANE(PU) SERIES

Armrest / Leg / Bracket: Die-casting molding of high strength aluminum alloy.
Seat / Back: Cold consolidation and foam forming of hight density and super soft PU.
Beam: Hexagonal aluminum alloy tube with strong load-bearing capacity and stability.