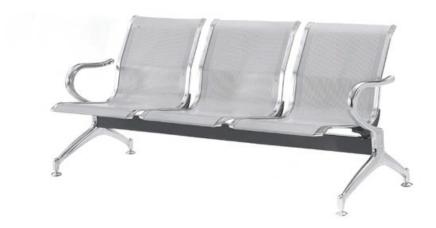

metal paint, sprayed with static powder after polishing and antirust treatment.

**Seat / Back:** Using 2.0mm thickness metal, sprayed with static powder after antirust treatment. Can increase the PVC or PU leather cushion.

**Beam:** Using 2.5mm hexagonal metal tube, with strong load-bearing capacity and stability.

MMZ-**730APU** 

MMZ-**730LA** 

# PRODUCT SIZE





# MMZ-820G

#### **IRON SERIES**

# SPECIFICATION:

**Armrest / Leg:** Using 1.2mm thickness high-quality imported cold-rolled steel, with electroplating chrome treatment.

Seat / Back: High-quality imported cold-rolled steel sprayed with static powder after antirust treatment. Beam: High-quality metal tube, sprayed with static powder after antirust treatment.







MMZ-820GA

MMZ-820GAL

MMZ-820GAPU

#### PRODUCT SIZE









#### **IRON SERIES**

#### **SPECIFICATION:**

Armrest / Leg: Using high-quality imported coldrolled steel, with electroplating chrome treatment. Seat / Back: High-quality imported cold-rolled steel sprayed with static powder after antirust treatment. Beam: High-quality metal tube, sprayed with static powder after antirust treatment.



#### **PRODUCT SIZE**









# THE STAINLESS STEEL SERIES

The stainless steel series creates the overall form in a minimalist style, the back line echoes the smooth lines of the molded armrests. The surface of the seat back plate is smooth and not easy to rust, with a steel seat frame and armrest feet, it can provide customers with a high quality comfortable sitting feeling and is sturdy and durable.



STAINLESS STEEL SERIES

Armrest / Leg: Die ca