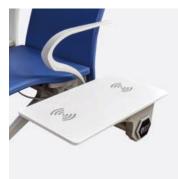

The infusion chair series, with rich color choices, breaks the traditional hospital routine and softens its heavy atmosphere; coupled with flexible function options (armrest/coffee table/charger), balances the patient's mind and soothes tension.