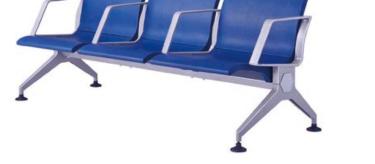

### PRODUCT SIZE

PU series MMZ-9062, a public area seat that can adapt to different spatial layouts. Different colors match to form different styles, highlighting the flexibility and beauty of the space.