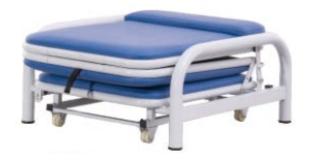

# TRANSFUSION CHAIR SERIES

To meet the overall home system of medical space, the designer pays attention to patient psychology, humanistic care and through the infusion chair, design adjustable infusion chair, can adjust the seat form at will according to the patient's state and psychology; soft fabric and steel seat frame combined to meet the patient's comfortable tactile feeling and strong and durable.

The infusion chair series, with rich color choices, breaks the traditional hospital routine and softens its heavy atmosphere; coupled with flexible function options (armrest/coffee table/charger), balances the patient's mind and soothes tension.

V

MMZ-18 TRANSFUSION CHAIR

Size: 800x620x940mm

Size: 600x600x750mm

Size: 600x700x330mm

Coffee Table

High Pressure Laminated Coffee Table 530\*350\*12mm 530\*500\*12mm

Polyurethane Coffee Table 560\*560\*25mm 500\*350\*25mm 500\*500\*20mm 500\*350\*20mm