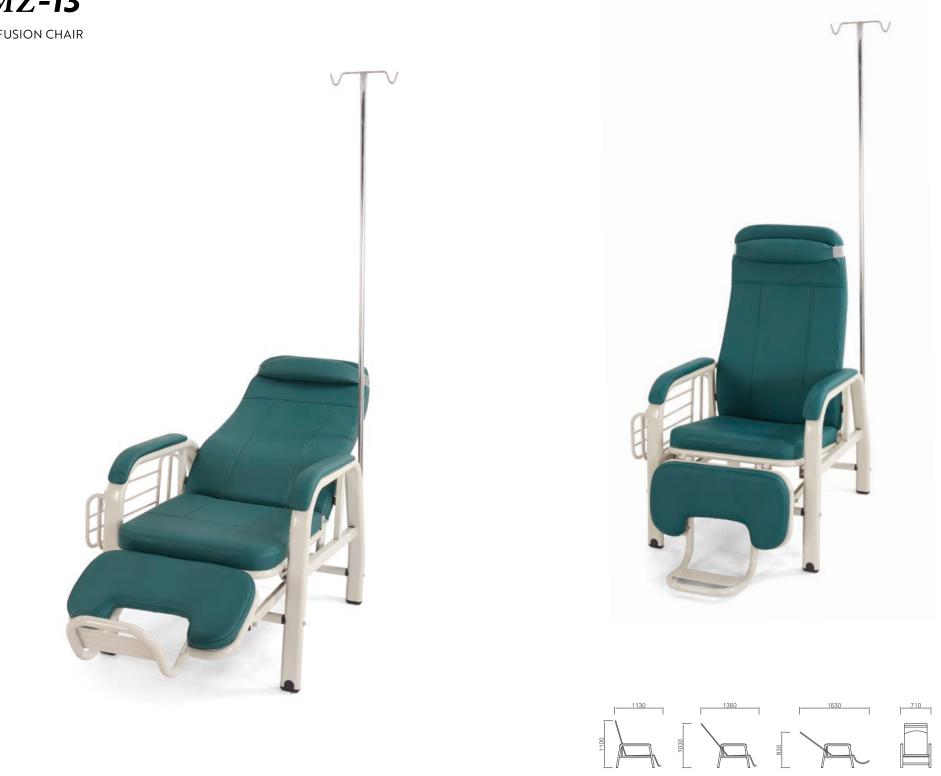

# TRANSFUSION CHAIR SERIES

To meet the overall home system of medical space, the designer pays attention to patient psychology, humanistic care and through the infusion chair, design adjustable infusion chair, can adjust the seat form at will according to the patient's state and psychology; soft fabric and steel seat frame combined to meet the patient's comfortable tactile feeling and strong and durable.

The infusion chair series, with rich color choices, breaks the traditional hospital routine and softens its heavy atmosphere; coupled with flexible function options (armrest/coffee table/charger), balances the patient's mind and soothes tension.