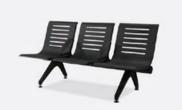

# **PRODUCT SIZE**

ALUMINIUM ALLOY SERIES

**Armrest / Leg / Bracket:** Die-casting aluminium alloy with polish treatment and sprayed with static powder.

Seat / Back: Using high-quality imported cold-rolled steel plate, electrostatic spraying after rust removal.Beam: High intensity metal tube with superior load-bearing capacity and stability.

#### MMZ**-9087**

MMZ-9087A