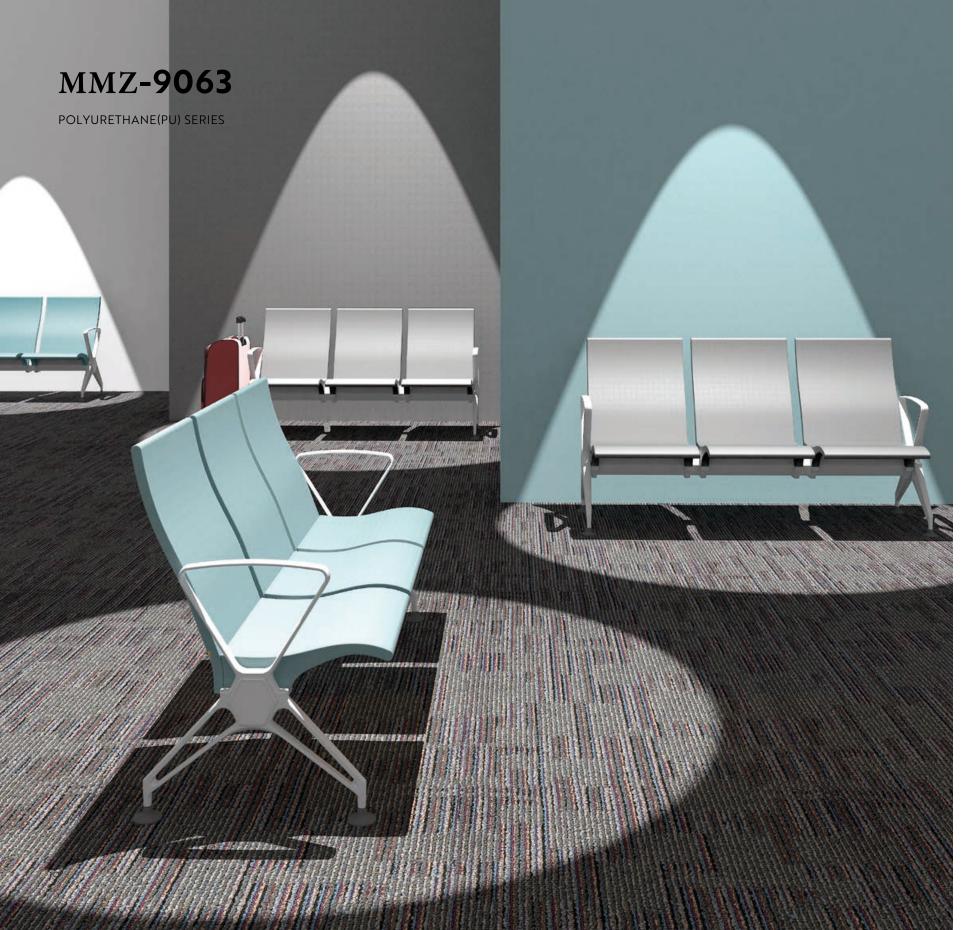

#### PRODUCT SIZE

PU series MMZ-9063 is a combination of high-quality polyurethane foam mold-ing and aluminum alloy seat frame-which can upgrate the charm of public areas.

POLYURETHANE(PU) SERIES

Armrest / Leg / Bracket: Die-casting molding of high strength aluminum alloy.
Seat / Back: Cold consolidation and foam forming of hight density and super soft PU.
Beam: Hexagonal aluminum alloy tube with strong load-bearing capacity and stability.