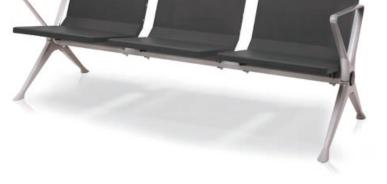

#### PRODUCT SIZE

PU series MMZ-9063 is a combination of high-quality polyurethane foam mold-ing and aluminum alloy seat frame-which can upgrate the charm of public areas.

POLYURETHANE(PU) SERIES

Armrest / Leg / Bracket: Die-casting molding of high strength aluminum alloy.
Seat / Back: Cold consolidation and foam forming of hight density and super soft PU.
Beam: Hexagonal aluminum alloy tube with strong load-bearing capacity and stability.