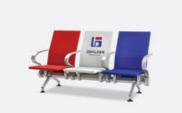

# **PU SERIES**

PU series chairs are comfortable and elegant, flexibly integrated into various public spaces. The seat & back panels are all made of high-quality imported polyurethane (PU). The chairs are comfortable , sturdy and durable as PU material combines together with the metal base and they are complementary to each other.

PU series, rich in color selection, combined with industrial technology style and decorative charm, adopts sturdy die-cast aluminum tripod, plus flexible function options (handrails/coffee table/chargers), it is a modern airport, high-speed railway station, hospital, etc. Ideal for public spaces.

PU series model MMZ-9061, with extremely simple lines and soft curved back support, encompasses the user's body, bringing better er-gonomic support and more com-fort for all passengers. The chair details are enriched to make the public space better.