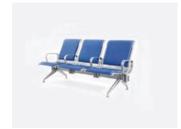

9088H

#### ALUMINIUM ALLOY SERIES

**Armrest / Leg / Bracket:** Die-casting aluminum alloy with polish treatment and sprayed with static powder.

SPECIFICATION:

Seat / Back: Using high-quality imported cold-rolled steel plate, electrostatic spraying after rust removal. Beam: High intensity hexagonal metal tube, with superior load-bearing capacity and stability.



MMZ-9088HAL

MMZ-9088HA

# PRODUCT SIZE





# MMZ-9101

#### ALUMINIUM ALLOY SERIES

## SPECIFICATION:

**Armrest / Leg / Bracket:** Die-casting aluminum alloy with polish treatment and sprayed with static powder.

**Seat / Back:** Using high-quality imported cold-rolled steel plate, electrostatic spraying after antirust treatment.

**Beam:** High intensity square metal tube with superior load-bearing capacity and stability.







MMZ-9101A

MMZ-**9101** 

# PRODUCT SIZE





COLOR OPTIONAL

63



# THE IRON SERIES

The Iron Series create a simple style. The seat and back are made of high-quality metal plates with smooth surface, the armrest/legs/bracket help to support the whole seat, which is very stable and not easily deformed.

The cushion on the back and seat increases the richness for both sense of vision and feeling, which is perfect for high-speed railway stations, hospitals, administrative service centers and other public spaces.

# MMZ-708L

**IRON SERIES** 

# SPECIFICATION:

**Armrest / Leg:** With 1.2mm cold-roll steel, metal paint, sprayed with static powder after polishing and antirust treatment.

**Seat / Back:** 1.5mm cold-rolled steel plate. Sprayed with static powder after antirust treatment