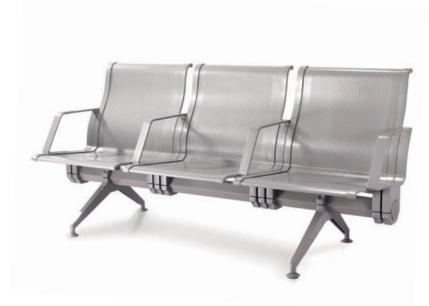

# THE STAINLESS STEEL SERIES

The stainless steel series creates the overall form in a minimalist style, the back line echoes the smooth lines of the molded armrests. The surface of the seat back plate is smooth and not easy to rust, with a steel seat frame and armrest feet, it can provide customers with a high quality comfortable sitting feeling and is sturdy and durable.