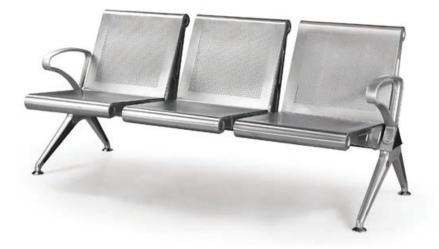

# THE STAINLESS STEEL SERIES

The stainless steel series creates the overall form in a minimalist style, the back line echoes the smooth lines of the molded armrests. The surface of the seat back plate is smooth and not easy to rust, with a steel seat frame and armrest feet, it can provide customers with a high quality comfortable sitting feeling and is sturdy and durable.



STAINLESS STEEL SERIES

Armrest / Leg: Die casting aluminium alloy with polish treatment and sprayed with static powder.
Seat / Back: High-quality stainless steel plate, cold

pressed with special stamping die. Beam: 1.5mm thickness. High intensity triangle metal

tube, sprayed with static powder after antirust treatment. With superior load-bearing capacity and stability. \*



MMZ-608A

MMZ-608S

### PRODUCT SIZE







STAINLESS STEEL SERIES

Armrest/Leg: Die casting aluminium alloy with polish treatment and sprayed with static powder.
Seat / Back: High-quality stainless steel plate, cold pressed with special stamping die.
Beam: High intensity hexagonal metal tube, with superior load-bearing capacity and stability.

# MMZ-629

STAINLESS STEEL SERIES

### SPECIFICATION:

Armrest / Leg: Stainless steel. Seat / Back: High-quality stainless steel plate, cold pressed with special stamping die.

**Beam:** High-quality metal tube, sprayed with static powder after antirust treatment.



#### **PRODUCT SIZE**



**PRODUCT SIZE** 





# TRANSFUSION CHAIR SERIES

To meet the overall home system of medical space, the designer pays attention to patient psychology, humanistic care and through the infusion chair,