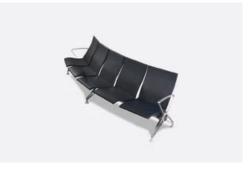

#### PRODUCT SIZE

PU series MMZ-9063 is a combination of high-quality polyurethane foam mold-ing and aluminum alloy seat frame-which can upgrate the charm of public areas.

POLYURETHANE(PU) SERIES

Armrest / Leg / Bracket: Die-casting molding of high strength aluminum alloy.
Seat / Back: Cold consolidation and foam forming of hight density and super soft PU.
Beam: Hexagonal aluminum alloy tube with strong load-bearing capacity and stability.