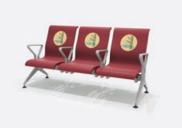

ment and sprayed with static powder. Seat / Back: High density foaming molding self skinning pu with a high quality cold- rolled steel plate inside.

**Beam:** High intensity hexagonal metal tube, with superior load-bearing capacity and stability.





MMZ**-9090** 

MMZ**-9090A** 

### PRODUCT SIZE









PU series seat MMZ-9096 provides con-venient service and comfortable seating for public space with simple lines and comfortable PU fabric tomeet the overall planning and hu-manized design of space.



POLYURETHANE(PU) SERIES

Armrest / Leg / Bracket: Die-casting aluminum alloy polish treatment and sprayed with static powder.
Seat / Back: High density Polyurethane (PU) with metal frame inside.
Beam: High intensity square steel tube with superior

load-bearing capacity and stability.





MMZ-9096G

MMZ-9096

### PRODUCT SIZE









#### POLYURETHANE(PU) SERIES

### SPECIFICATION:

**Leg / Bracket:** Using cold rolled steel board and double chromium plating after stamping, welding and polishing.

**Seat** : High density polyurethane (PU) with metal frame in side.

**Beam**: High intensity steel tube, with superior load-bearing capacity and stability.

U) with metal

K



### PRODUCT SIZE











# THE ALUMINUM ALLOY SERIES

The aluminum alloy series is made of high quality aluminum alloy with smooth surface, and the steel seat frame and armrests support the whole seat, which is strong and not easy to deform. Aluminum alloy series seats can choose leather cushion, cloth cushion, foam PU cushion and other decorations for free matching, suitable for bus stations, hospit