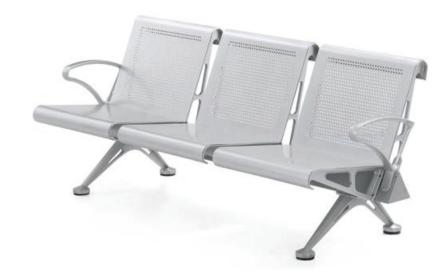

### **PRODUCT SIZE**

ALUMINIUM ALLOY SERIES

**Armrest / Leg / Side casting:** Die casting aluminium alloy with polish treatment and sprayed with static powder.

Seat / Back: Using high-quality imported cold-rolled steel plate, electrostatic spraying after rust removal. Beam: High intensity hexagonal metal tube, with superior load-bearing capacity and stability.

MMZ-9086APU

MMZ-9086A