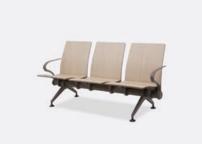

### PRODUCT SIZE

PU series MMZ-9062, a public area seat that can adapt to different spatial layouts. Different colors match to form different styles, highlighting the flexibility and beauty of the space.