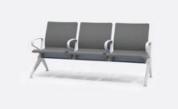

### PRODUCT SIZE

PU series MMZ-9062, a public area seat that can adapt to different spatial layouts. Different colors match to form different styles, highlighting the flexibility and beauty of the space.