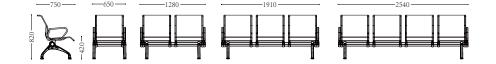

### **PRODUCT SIZE**

ALUMINIUM ALLOY SERIES

**Armrest / Leg / Side casting:** Die casting aluminium alloy with polish treatment and sprayed with static powder.

Seat / Back: Using high-quality imported cold-rolled steel plate, electrostatic spraying after rust removal. Beam: High intensity hexagonal metal tube, with superior load-bearing capacity and stability.

MMZ-9086APU

MMZ-9086A

# **PRODUCT SIZE**

ALUMINIUM ALLOY SERIES

**Armrest / Leg / Bracket:** Die-casting aluminium alloy with polish treatment and sprayed with static powder.

Seat / Back: Using high-quality imported cold-rolled steel plate, electrostatic spraying after rust removal.Beam: High intensity metal tube with superior load-bearing capacity and stability.