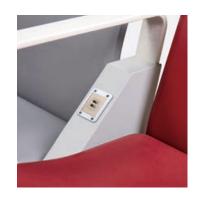

PU series, rich in color selection, combined with industrial technology style and decorative charm, adopts sturdy die-cast aluminum tripod, plus flexible function options (handrails/coffee table/chargers), it is a modern airport, high-speed railway station, hospital, etc. Ideal for public spaces.

The infusion chair series, with rich color choices, breaks the traditional hospital routine and softens its heavy atmosphere; coupled with flexible function options (armrest/coffee table/charger), balances the patient's mind and soothes tension.