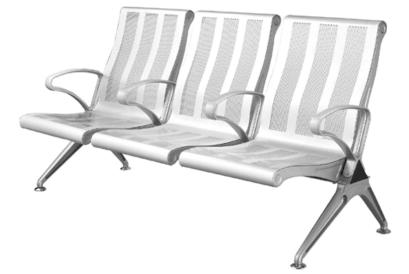

# THE STAINLESS STEEL SERIES

The stainless steel series creates the overall form in a minimalist style, the back line echoes the smooth lines of the molded armrests. The surface of the seat back plate is smooth and not easy to rust, with a steel seat frame and armrest feet, it can provide customers with a high quality comfortable sitting feeling and is sturdy and durable.

STAINLESS STEEL SERIES

Armrest / Leg: Die casting aluminium alloy with polish treatment and sprayed with static powder.
Seat / Back: High-quality stainless steel plate, cold

pressed with special stamping die. Beam: 1.5mm thickness. High intensity triangle metal

tube, sprayed with static powder after antirust treatment. With superior load-bearing capacity and stability. \*

MMZ-608A

MMZ-608S