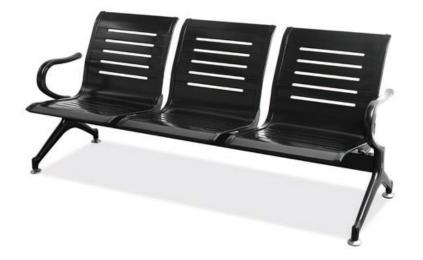

# THE STAINLESS STEEL SERIES

The stainless steel series creates the overall form in a minimalist style, the back line echoes the smooth lines of the molded armrests. The surface of the seat back plate is smooth and not easy to rust, with a steel seat frame and armrest feet, it can provide customers with a high quality comfortable sitting feeling and is sturdy and durable.

STAINLESS STEEL SERIES

Armrest / Leg: Die casting aluminium alloy with polish treatment and sprayed with static powder.
Seat / Back: High-quality stainless steel plate, cold

pressed with special stamping die. Beam: 1.5mm thickness. High intensity triangle metal

tube, sprayed with static powder after antirust treatment. With superior load-bearing capacity and stability. \*

MMZ-608A

MMZ-608S