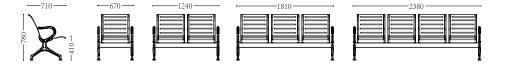

# MMZ-820G

#### **IRON SERIES**

# SPECIFICATION:

**Armrest / Leg:** Using 1.2mm thickness high-quality imported cold-rolled steel, with electroplating chrome treatment.

Seat / Back: High-quality imported cold-rolled steel sprayed with static powder after antirust treatment. Beam: High-quality metal tube, sprayed with static powder after antirust treatment.







MMZ-820GA

MMZ-820GAL

MMZ-820GAPU

#### PRODUCT SIZE









#### **IRON SERIES**

#### **SPECIFICATION:**

Armrest / Leg: Using high-quality imported coldrolled steel, with electroplating chrome treatment. Seat / Back: High-quality imported cold-rolled steel sprayed with static powder after antirust treatment. Beam: High-quality metal tube, sprayed with static powder after antirust treatment.



#### **PRODUCT SIZE**









# THE STAINLESS STEEL SERIES

The stainless steel series creates the overall form in a minimalist style, the back line echoes the smooth lines of the molded armrests. The surface of the seat back plate is smooth and not easy to rust, with a steel seat frame and armrest feet, it can provide customers with a high quality comfortable sitting feeling and is sturdy and durable.



STAINLESS STEEL SERIES

Armrest / Leg: Die casting aluminium alloy with polish treatment and sprayed with static powder.
Seat / Back: High-quality stainless steel plate, cold

pressed with special stamping die. Beam: 1.5mm thickness. High intensity triangle metal

tube, sprayed with static powder after antirust treatment. With superior load-bearing capacity and stability. \*



MMZ-608A

MMZ-608S

### PRODUCT