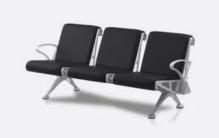

MMZ-9086APU

MMZ-9086A

# **PRODUCT SIZE**

ALUMINIUM ALLOY SERIES

**Armrest / Leg / Bracket:** Die-casting aluminium alloy with polish treatment and sprayed with static powder.

Seat / Back: Using high-quality imported cold-rolled steel plate, electrostatic spraying after rust removal.Beam: High intensity metal tube with superior load-bearing capacity and stability.