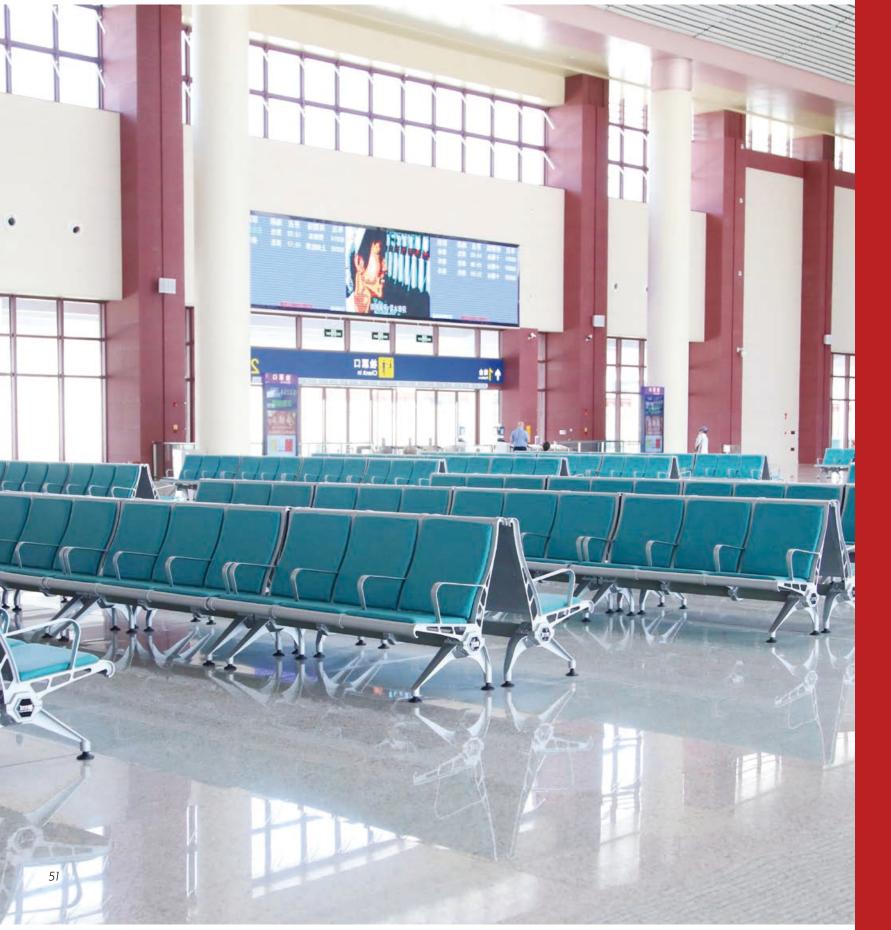

# **PU SERIES**

PU series chairs are comfortable and elegant, flexibly integrated into various public spaces. The seat & back panels are all made of high-quality imported polyurethane (PU). The chairs are comfortable , sturdy and durable as PU material combines together with the metal base and they are complementary to each other.

PU series, rich in color selection, combined with industrial technology style and decorative charm, adopts sturdy die-cast aluminum tripod, plus flexible function options (handrails/coffee table/chargers), it is a modern airport, high-speed railway station, hospital, etc. Ideal for public spaces.