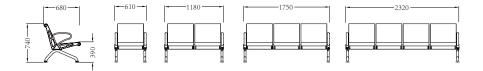

# THE STAINLESS STEEL SERIES

The stainless steel series creates the overall form in a minimalist style, the back line echoes the smooth lines of the molded armrests. The surface of the seat back plate is smooth and not easy to rust, with a steel seat frame and armrest feet, it can provide customers with a high quality comfortable sitting feeling and is sturdy and durable.



STAINLESS STEEL SERIES

Armrest / Leg: Die casting aluminium alloy with polish treatment and sprayed with static powder.
Seat / Back: High-quality stainless steel plate, cold

pressed with special stamping die. Beam: 1.5mm thickness. High intensity triangle metal

tube, sprayed with static powder after antirust treatment. With superior load-bearing capacity and stability. \*



MMZ-608A

MMZ-608S

### PRODUCT SIZE







STAINLESS STEEL SERIES

Armrest/Leg: Die casting aluminium alloy with polish treatment and sprayed with static powder.
Seat / Back: High-quality stainless steel plate, cold pressed with special stamping die.
Beam: High intensity hexagonal metal tube, with superior load-bearing capacity and stability.

# MMZ-629

STAINLESS STEEL SERIES

### SPECIFICATION:

Armrest / Leg: Stainless steel. Seat / Back: High-quality stainless steel plate, cold pressed with special stamping die.

**Beam:** High-quality metal tube, sprayed with static powder after antirust treatment.



#### **PRODUCT SIZE**



**PRODUCT SIZE** 





# TRANSFUSION CHAIR SERIES

To meet the overall home system of medical space, the designer pays attention to patient psychology, humanistic care and through the infusion chair