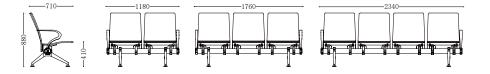

les, highlighting the flexibility and beauty of the space.



POLYURETHANE(PU) SERIES

**Armrest / Leg / Bracket:** Die casting aluminium alloy with polish treatment and sprayed with static powder.

**Seat / Back:** High density Polyurethane (PU) with metal frame inside.

**Beam:** High intensity hexagonal metal tube, with superior load-bearing capacity and stability.





# PRODUCT SIZE









# MMZ-9062W

# SPECIFICATION:

POLYURETHANE(PU) SERIES

**Armrest / Leg / Bracket:** Die casting aluminium alloy with polish treatment and sprayed with static powder.

**Seat / Back:** Premium deformation resistant high density hard plywood, high-standard treatment processes.

**Beam:** High intensity hexagonal metal tube, with superior load-bearing capacity and stability.





#### PRODUCT SIZE











PU series MMZ-9063 is a combination of high-quality polyurethane foam mold-ing and aluminum alloy seat frame-which can upgrate the charm of public areas.



POLYURETHANE(PU) SERIES

Armrest / Leg / Bracket: Die-casting molding of high strength aluminum alloy.
Seat / Back: Cold consolidation and foam forming of hight density and super soft PU.
Beam: Hexagonal aluminum alloy tube with strong load-bearing capacity and stability.





# PRODUCT SIZE











POLYURETHANE(PU) SERIES

- Armrest / Leg : Die-casting molding of high strength aluminum alloy.
- **Seat / Back:** Cold consolidation and foam forming of hight density and super soft PU.
- **Beam:** High intensity hexagonal metal tube, with superior load-bearing capacity and stability.





### PRODUCT SIZE







# MMZ-9071S