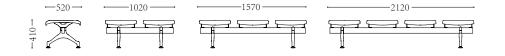

### PRODUCT SIZE

PU series seat MMZ-9096 provides con-venient service and comfortable seating for public space with simple lines and comfortable PU fabric tomeet the overall planning and hu-manized design of space.

POLYURETHANE(PU) SERIES

Armrest / Leg / Bracket: Die-casting aluminum alloy polish treatment and sprayed with static powder.
Seat / Back: High density Polyurethane (PU) with metal frame inside.
Beam: High intensity square steel tube with superior

load-bearing capacity and stability.

MMZ-9096G

MMZ-9096