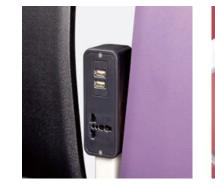

The infusion chair series, with rich color choices, breaks the traditional hospital routine and softens its heavy atmosphere; coupled with flexible function options (armrest/coffee table/charger), balances the patient's mind and soothes tension.