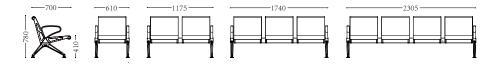

### SPECIFICATION:

Armrest / Leg / Bracket / Outer Beam: All components are moulded in high performance, advanced engineering composite, Nylon and fiberglass. Seat / Back: High density Polyurethane (PU) with metal frame inside.

### PRODUCT SIZE

PU series MMZ-9062, a public area seat that can adapt to different spatial layouts. Different colors match to form different styles, highlighting the flexibility and beauty of the space.