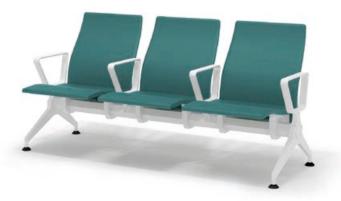

# PRODUCT SIZE

POLYURETHANE(PU) SERIES

0

PU series seats MMZ-9072 can enhance the overall space layout with elegant appearance, and also can create differ-ent space according to match different colors by actual needs.