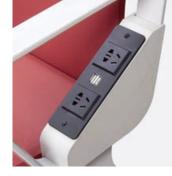

The infusion chair series, with rich color choices, breaks the traditional hospital routine and softens its heavy atmosphere; coupled with flexible function options (armrest/coffee table/charger), balances the patient's mind and soothes tension.