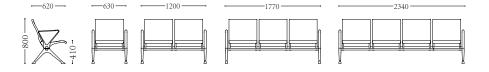

### SPECIFICATION:

Armrest / Leg / Bracket / Outer Beam: All components are moulded in high performance, advanced engineering composite, Nylon and fiberglass. Seat / Back: High density Polyurethane (PU) with metal frame inside.

### PRODUCT SIZE

PU series MMZ-9062, a public area seat that can adapt to different spatial layouts. Different colors match to form different styles, highlighting the flexibility and beauty of the space.

# PRODUCT SIZE