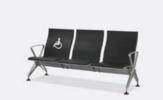

# **PU SERIES**

PU series chairs are comfortable and elegant, flexibly integrated into various public spaces. The seat & back panels are all made of high-quality imported polyurethane (PU). The chairs are comfortable , sturdy and durable as PU material combines together with the metal base and they are complementary to each other.

PU series, rich in color selection, combined with industrial technology style and decorative charm, adopts sturdy die-cast aluminum tripod, plus flexible function options (handrails/coffee table/chargers), it is a modern airport, high-speed railway station, hospital, etc. Ideal for public spaces.

PU series model MMZ-9061, with extremely simple lines and soft curved back support, encompasses the user's body, bringing better er-gonomic support and more com-fort for all passengers. The chair details are enriched to make the public space better.