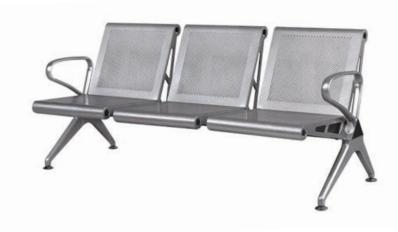

# THE ALUMINUM ALLOY SERIES

The aluminum alloy series is made of high quality aluminum alloy with smooth surface, and the steel seat frame and armrests support the whole seat, which is strong and not easy to deform. Aluminum alloy series seats can choose leather cushion, cloth cushion, foam PU cushion and other decorations for free matching, suitable for bus stations, hospitals, subway stations and other large and medium-sized public spaces.

ALUMINIUM ALLOY SERIES

**Armrest / Leg / Bracket :** Die casting aluminium alloy with polish treatment and sprayed with static powder.

Seat / Back: Using high-quality imported cold-rolled steel plate, electrostatic spraying after rust removal. Beam: Selected high-quality steel pipe, sprayed with air-conditioning outdoor paint powder, strong safety performance.

MMZ-**900M8** 

MMZ**-900M8A** 

MMZ-900M8B

**PRODUCT SIZE** 

COLOR OPTIONAL

53