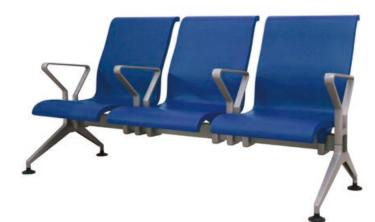

# **PU SERIES**

PU series chairs are comfortable and elegant, flexibly integrated into various public spaces. The seat & back panels are all made of high-quality imported polyurethane (PU). The chairs are comfortable , sturdy and durable as PU material combines together with the metal base and they are complementary to each other.

PU series, rich in color selection, combined with industrial technology style and decorative charm, adopts sturdy die-cast aluminum tripod, plus flexible function options (handrails/coffee table/chargers), it is a modern airport, high-speed railway station, hospital, etc. Ideal for public spaces.