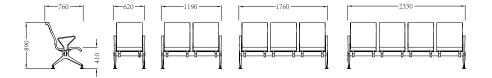

### SPECIFICATION:

Armrest / Leg / Bracket / Outer Beam: All components are moulded in high performance, advanced engineering composite, Nylon and fiberglass. Seat / Back: High density Polyurethane (PU) with metal frame inside.

### PRODUCT SIZE

PU series MMZ-9062, a public area seat that can adapt to different spatial layouts. Different colors match to form different styles, highlighting the flexibility and beauty of the space.