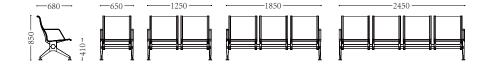

# ALUMINIUM ALLOY SERIES

#### SPECIFICATION:

**Armrest / Leg / Bracket:** Die-casting aluminum alloy with polish treatment and sprayed with static powder.

**Seat / Back:** Using high-quality imported cold-rolled steel plate, electrostatic spraying after rust removal. **Beam:** Thickness tube, sprayed with static powder after antirust treatment.





MMZ-9082A

MMZ-9082AL

### **PRODUCT SIZE**







ALUMINIUM ALLOY SERIES

**Armrest / Leg / Side casting:** Die casting aluminium alloy with polish treatment and sprayed with static powder.

Seat / Back: Using high-quality imported cold-rolled steel plate, electrostatic spraying after rust removal. Beam: High intensity hexagonal metal tube, with superior load-bearing capacity and stability.





MMZ-9086APU

MMZ-9086A

# **PRODUCT SIZE**







ALUMINIUM ALLOY SERIES

**Armrest / Leg / Bracket:** Die-casting aluminium alloy with polish treatment and sprayed with static powder.

Seat / Back: Using high-quality imported cold-rolled steel plate, electrostatic spraying after rust removal.Beam: High intensity metal tube with superior load-bearing capacity and stability.





#### MMZ**-9087**

MMZ-9087A

#### **PRODUCT SIZE**





# MMZ-9088H

#### ALUMINIUM ALLOY SERIES

**Armrest / Leg / Bracket:** Die-casting aluminum alloy with polish treatment and sprayed with static powder.

SPECIFICATION:

Seat / Back: Using high-quality imported cold-rolled steel plate, electrostatic spraying after rust removal. Beam: High intensity hexagonal metal tube, with superior load-bearing capacity and stability.



MMZ-9088HAL

MMZ-9088HA

# PRO