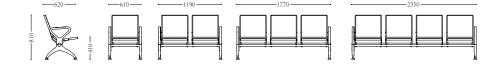

# THE STAINLESS STEEL SERIES

The stainless steel series creates the overall form in a minimalist style, the back line echoes the smooth lines of the molded armrests. The surface of the seat back plate is smooth and not easy to rust, with a steel seat frame and armrest feet, it can provide customers with a high quality comfortable sitting feeling and is sturdy and durable.

STAINLESS STEEL SERIES

Armrest / Leg: Die casting aluminium alloy with polish treatment and sprayed with static powder.
Seat / Back: High-quality stainless steel plate, cold

pressed with special stamping die. Beam: 1.5mm thickness. High intensity triangle metal

tube, sprayed with static powder after antirust treatment. With superior load-bearing capacity and stability. \*

MMZ-608A

MMZ-608S