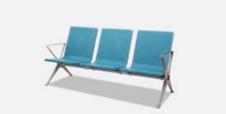

# **PU SERIES**

PU series chairs are comfortable and elegant, flexibly integrated into various public spaces. The seat & back panels are all made of high-quality imported polyurethane (PU). The chairs are comfortable , sturdy and durable as PU material combines together with the metal base and they are complementary to each other.

PU series, rich in color selection, combined with industrial technology style and decorative charm, adopts sturdy die-cast aluminum tripod, plus flexible function options (handrails/coffee table/chargers), it is a modern airport, high-speed railway station, hospital, etc. Ideal for public spaces.

PU series model MMZ-9061, with extremely simple lines and soft curved back support, encompasses the user's body, bringing better er-gonomic support and more com-fort for all passengers. The chair details are enriched to make the public space better.