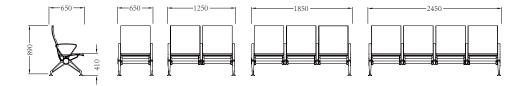

### SPECIFICATION:

Armrest / Leg / Bracket / Outer Beam: All components are moulded in high performance, advanced engineering composite, Nylon and fiberglass. Seat / Back: High density Polyurethane (PU) with metal frame inside.

### PRODUCT SIZE

PU series MMZ-9062, a public area seat that can adapt to different spatial layouts. Different colors match to form different styles, highlighting the flexibility and beauty of the space.