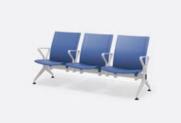

# **PU SERIES**

PU series chairs are comfortable and elegant, flexibly integrated into various public spaces. The seat & back panels are all made of high-quality imported polyurethane (PU). The chairs are comfortable , sturdy and durable as PU material combines together with the metal base and they are complementary to each other.

PU series, rich in color selection, combined with industrial technology style and decorative charm, adopts sturdy die-cast aluminum tripod, plus flexible function options (handrails/coffee table/chargers), it is a modern airport, high-speed railway station, hospital, etc. Ideal for public spaces.

PU series model MMZ-9061, with extremely simple lines and soft curved back support, encompasses the user's body, bringing better er-gonomic support and more com-fort for all passengers. The chair details are enriched to make the public space better.