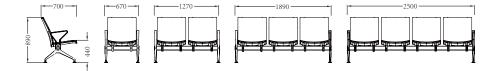

### PRODUCT SIZE

PU series MMZ-9062, a public area seat that can adapt to different spatial layouts. Different colors match to form different styles, highlighting the flexibility and beauty of the space.