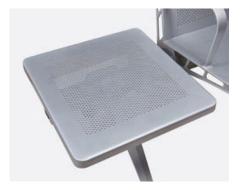

V

MMZ-18 TRANSFUSION CHAIR

Size: 800x620x940mm

Size: 600x600x750mm

Size: 600x700x330mm

Coffee Table

High Pressure Laminated Coffee Table 530\*350\*12mm 530\*500\*12mm

Polyurethane Coffee Table 560\*560\*25mm 500\*350\*25mm 500\*500\*20mm 500\*350\*20mm

CDG1001 \9062S\9062C\9090\9065 \9086\9071\9071S\9071C

)

CDF1001 9062、9090、9065、9086

CDF1002 9062、9090、9065、9086

Metal Coffee Table 530\*350\*20mm 530\*530\*20mm

Plywood Coffee Table 530\*350\*18mm 530\*500\*18mm