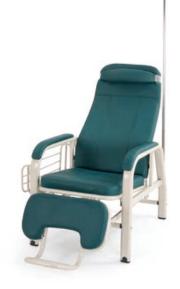

# TRANSFUSION CHAIR SERIES

To meet the overall home system of medical space, the designer pays attention to patient psychology, humanistic care and through the infusion chair, design adjustable infusion chair, can adjust the seat form at will according to the patient's state and psychology; soft fabric and steel seat frame combined to meet the patient's comfortable tactile feeling and strong and durable.

The infusion chair series, with rich color choices, breaks the traditional hospital routine and softens its heavy atmosphere; coupled with flexible function options (armrest/coffee table/charger), balances the patient's mind and soothes tension.