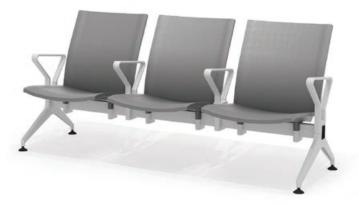

### PRODUCT SIZE

PU series MMZ-9062, a public area seat that can adapt to different spatial layouts. Different colors match to form different styles, highlighting the flexibility and beauty of the space.