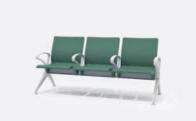

PU series model MMZ-9061, with extremely simple lines and soft curved back support, encompasses the user's body, bringing better er-gonomic support and more com-fort for all passengers. The chair details are enriched to make the public space better.