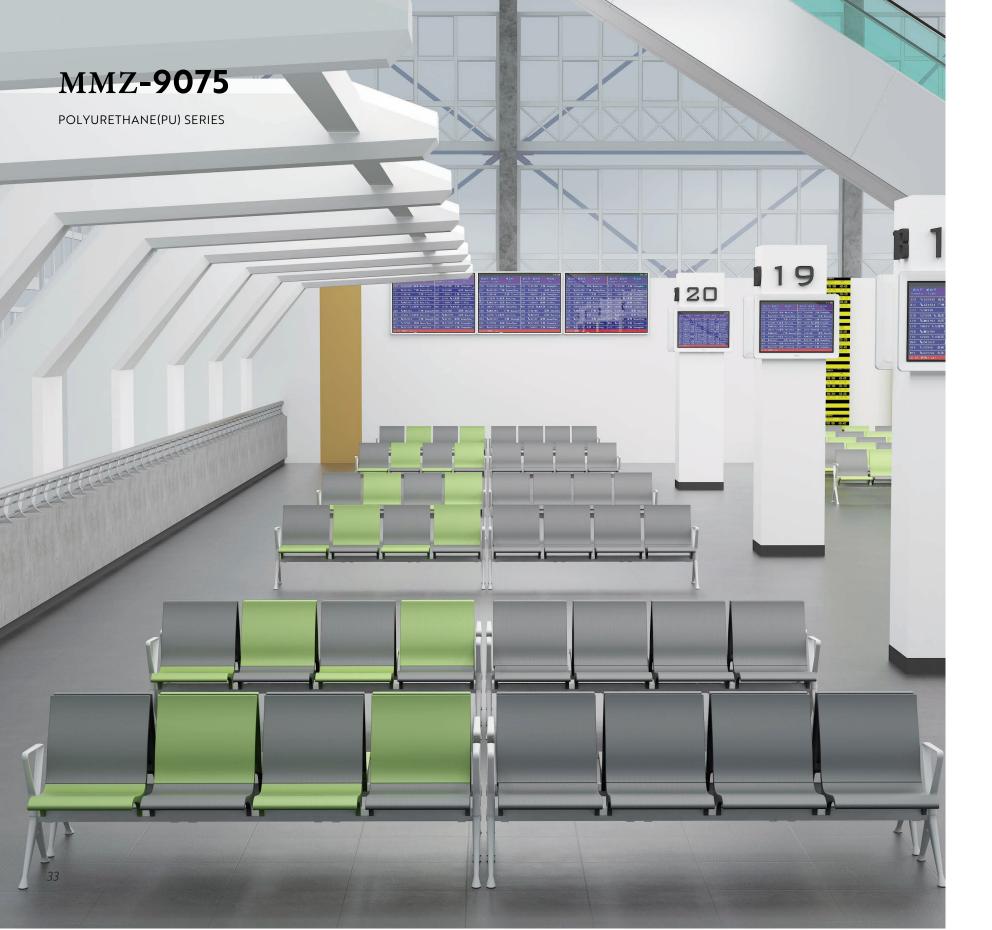

#### **PRODUCT SIZE**

Designers use ergonomic principles to design the MMZ-9075 seat back plate into an arc, so that it has a nonslip effect, comfortable and sitting.

# MMZ-9075

#### **PRODUCT SIZE**

With the development of public space to a softer irection, we all need a lightweight and small public area seat. The PU series chair, **MMZ-9077**, combines elegance with ergonomics, providing just the right amount of support through curves and contours, a compact shape and easy assembly, giving a grof conven-ience when moving and eat degree han-dling the chair.