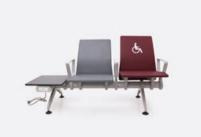

# TRANSFUSION CHAIR SERIES

To meet the overall home system of medical space, the designer pays attention to patient psychology, humanistic care and through the infusion chair, design adjustable infusion chair, can adjust the seat form at will according to the patient's state and psychology; soft fabric and steel seat frame combined to meet the patient's comfortable tactile feeling and strong and durable.

The infusion chair series, with rich color choices, breaks the traditional hospital routine and softens its heavy atmosphere; coupled with flexible function options (armrest/coffee table/charger), balances the patient's mind and soothes tension.