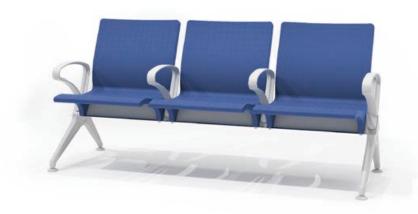

**Beam:** Use high-quality triangular steel tube, sprayed with static powder after antirust treatment, strong safety performance.

MMZ**-9078** 

MMZ**-9078** 