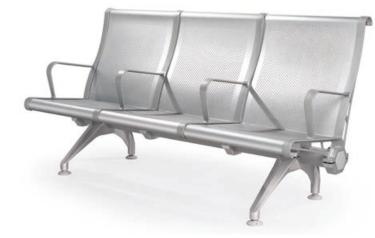

# THE STAINLESS STEEL SERIES

The stainless steel series creates the overall form in a minimalist style, the back line echoes the smooth lines of the molded armrests. The surface of the seat back plate is smooth and not easy to rust, with a steel seat frame and armrest feet, it can provide customers with a high quality comfortable sitting feeling and is sturdy and durable.

STAINLESS STEEL SERIES

Armrest / Leg: Die casting aluminium alloy with polish treatment and sprayed with static powder.
Seat / Back: High-quality stainless steel plate, cold

pressed with special stamping die. Beam: 1.5mm thickness. High intensity triangle metal

tube, sprayed with static powder after antirust treatment. With superior load-bearing capacity and stability. \*

MMZ-608A

MMZ-608S