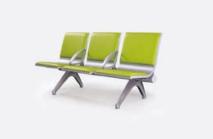

# **PRODUCT SIZE**

ALUMINIUM ALLOY SERIES

**Armrest / Leg / Bracket:** Die-casting aluminium alloy with polish treatment and sprayed with static powder.

Seat / Back: Using high-quality imported cold-rolled steel plate, electrostatic spraying after rust removal.Beam: High intensity metal tube with superior load-bearing capacity and stability.

#### MMZ**-9087**

MMZ-9087A