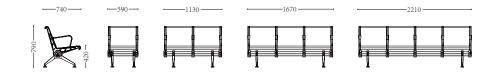

# THE STAINLESS STEEL SERIES

The stainless steel series creates the overall form in a minimalist style, the back line echoes the smooth lines of the molded armrests. The surface of the seat back plate is smooth and not easy to rust, with a steel seat frame and armrest feet, it can provide customers with a high quality comfortable sitting feeling and is sturdy and durable.

STAINLESS STEEL SERIES

Armrest / Leg: Die casting aluminium alloy with polish treatment and sprayed with static powder.
Seat / Back: High-quality stainless steel plate, cold

pressed with special stamping die. Beam: 1.5mm thickness. High intensity triangle metal

tube, sprayed with static powder after antirust treatment. With superior load-bearing capacity and stability. \*

MMZ-608A

MMZ-608S

### PRODUCT SIZE

STAINLESS STEEL SERIES

Armrest/Leg: Die casting aluminium alloy with polish treatment and sprayed with static powder.
Seat / Back: High-quality stainless steel plate, cold pressed with special stamping die.
Beam: High intensity hexagonal metal tube, with superior load-bearing capacity and stability.