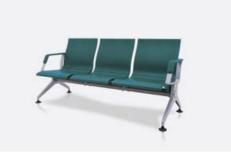

# THE STAINLESS STEEL SERIES

The stainless steel series creates the overall form in a minimalist style, the back line echoes the smooth lines of the molded armrests. The surface of the seat back plate is smooth and not easy to rust, with a steel seat frame and armrest feet, it can provide customers with a high quality comfortable sitting feeling and is sturdy and durable.

STAINLESS STEEL SERIES

Armrest / Leg: Die casting aluminium alloy with polish treatment and sprayed with static powder.
Seat / Back: High-quality stainless steel plate, cold

pressed with special stamping die. Beam: 1.5mm thickness. High intensity triangle metal

tube, sprayed with static powder after antirust treatment. With superior load-bearing capacity and stability. \*

MMZ-608A

MMZ-608S