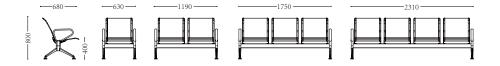

# THE STAINLESS STEEL SERIES

The stainless steel series creates the overall form in a minimalist style, the back line echoes the smooth lines of the molded armrests. The surface of the seat back plate is smooth and not easy to rust, with a steel seat frame and armrest feet, it can provide customers with a high quality comfortable sitting feeling and is sturdy and durable.

STAINLESS STEEL SERIES

Armrest / Leg: Die casting aluminium alloy with polish treatment and sprayed with static powder.
Seat / Back: High-quality stainless steel plate, cold

pressed with special stamping die. Beam: 1.5mm thickness. High intensity triangle metal

tube, sprayed with static powder after antirust treatment. With superior load-bearing capacity and stability. \*

MMZ-608A

MMZ-608S

### PRODUCT SIZE

STAINLESS STEEL SERIES

Armrest/Leg: Die casting aluminium alloy with polish treatment and sprayed with static powder.
Seat / Back: High-quality stainless steel plate, cold pressed with special stamping die.
Beam: High intensity hexagonal metal tube, with superior load-bearing capacity and stability.