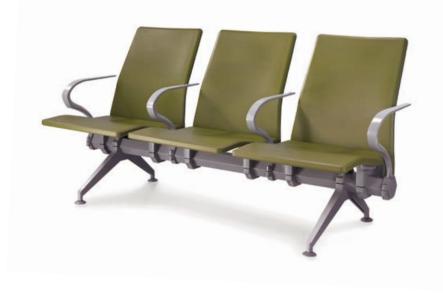

# **PU SERIES**

PU series chairs are comfortable and elegant, flexibly integrated into various public spaces. The seat & back panels are all made of high-quality imported polyurethane (PU). The chairs are comfortable , sturdy and durable as PU material combines together with the metal base and they are complementary to each other.

PU series, rich in color selection, combined with industrial technology style and decorative charm, adopts sturdy die-cast aluminum tripod, plus flexible function options (handrails/coffee table/chargers), it is a modern airport, high-speed railway station, hospital, etc. Ideal for public spaces.

PU series model MMZ-9061, with extremely simple lines and soft curved back support, encompasses the user's body, bringing better er-gonomic support and more com-fort for all passengers. The chair details are enriched to make the public space better.