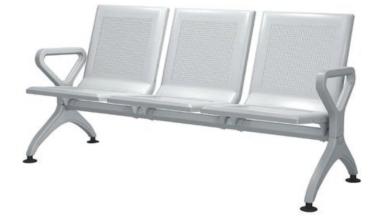

# THE STAINLESS STEEL SERIES

The stainless steel series creates the overall form in a minimalist style, the back line echoes the smooth lines of the molded armrests. The surface of the seat back plate is smooth and not easy to rust, with a steel seat frame and armrest feet, it can provide customers with a high quality comfortable sitting feeling and is sturdy and durable.

STAINLESS STEEL SERIES

Armrest / Leg: Die casting aluminium alloy with polish treatment and sprayed with static powder.
Seat / Back: High-quality stainless steel plate, cold

pressed with special stamping die. Beam: 1.5mm thickness. High intensity triangle metal

tube, sprayed with static powder after antirust treatment. With superior load-bearing capacity and stability. \*

MMZ-608A

MMZ-608S