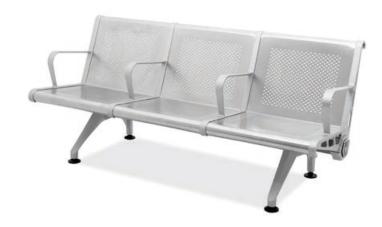

# THE STAINLESS STEEL SERIES

The stainless steel series creates the overall form in a minimalist style, the back line echoes the smooth lines of the molded armrests. The surface of the seat back plate is smooth and not easy to rust, with a steel seat frame and armrest feet, it can provide customers with a high quality comfortable sitting feeling and is sturdy and durable.

STAINLESS STEEL SERIES

Armrest / Leg: Die casting aluminium alloy with polish treatment and sprayed with static powder.
Seat / Back: High-quality stainless steel plate, cold

pressed with special stamping die. Beam: 1.5mm thickness. High intensity triangle metal

tube, sprayed with static powder after antirust treatment. With superior load-bearing capacity and stability. \*

MMZ-608A

MMZ-608S

### PRODUCT SIZE

STAINLESS STEEL SERIES

Armrest/Leg: Die casting aluminium alloy with polish treatment and sprayed with static powder.
Seat / Back: High-quality stainless steel plate, cold pressed with special stamping die.
Beam: High intensity hexagonal metal tube, with superior load-bearing capacity and stability.