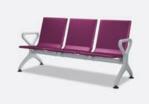

### PRODUCT SIZE

PU series MMZ-9062, a public area seat that can adapt to different spatial layouts. Different colors match to form different styles, highlighting the flexibility and beauty of the space.