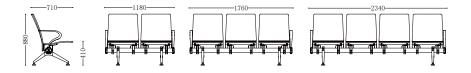

### SPECIFICATION:

Armrest / Leg / Bracket / Outer Beam: All components are moulded in high performance, advanced engineering composite, Nylon and fiberglass. Seat / Back: High density Polyurethane (PU) with metal frame inside.

### PRODUCT SIZE

PU series MMZ-9062, a public area seat that can adapt to different spatial layouts. Different colors match to form different styles, highlighting the flexibility and beauty of the space.

# PRODUCT SIZE