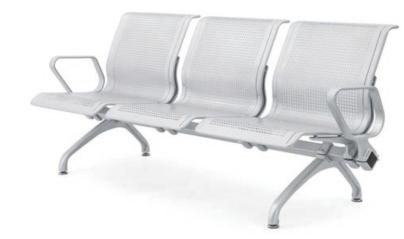

### **PRODUCT SIZE**

ALUMINIUM ALLOY SERIES

**Armrest / Leg / Side casting:** Die casting aluminium alloy with polish treatment and sprayed with static powder.

Seat / Back: Using high-quality imported cold-rolled steel plate, electrostatic spraying after rust removal. Beam: High intensity hexagonal metal tube, with superior load-bearing capacity and stability.

MMZ-9086APU

MMZ-9086A

# **PRODUCT SIZE**

ALUMINIUM ALLOY SERIES

**Armrest / Leg / Bracket:** Die-casting aluminium alloy with polish treatment and sprayed with static powder.

Seat / Back: Using high-quality imported cold-rolled steel plate, electrostatic spraying after rust removal.Beam: High intensity metal tube with superior load-bearing capacity and stability.