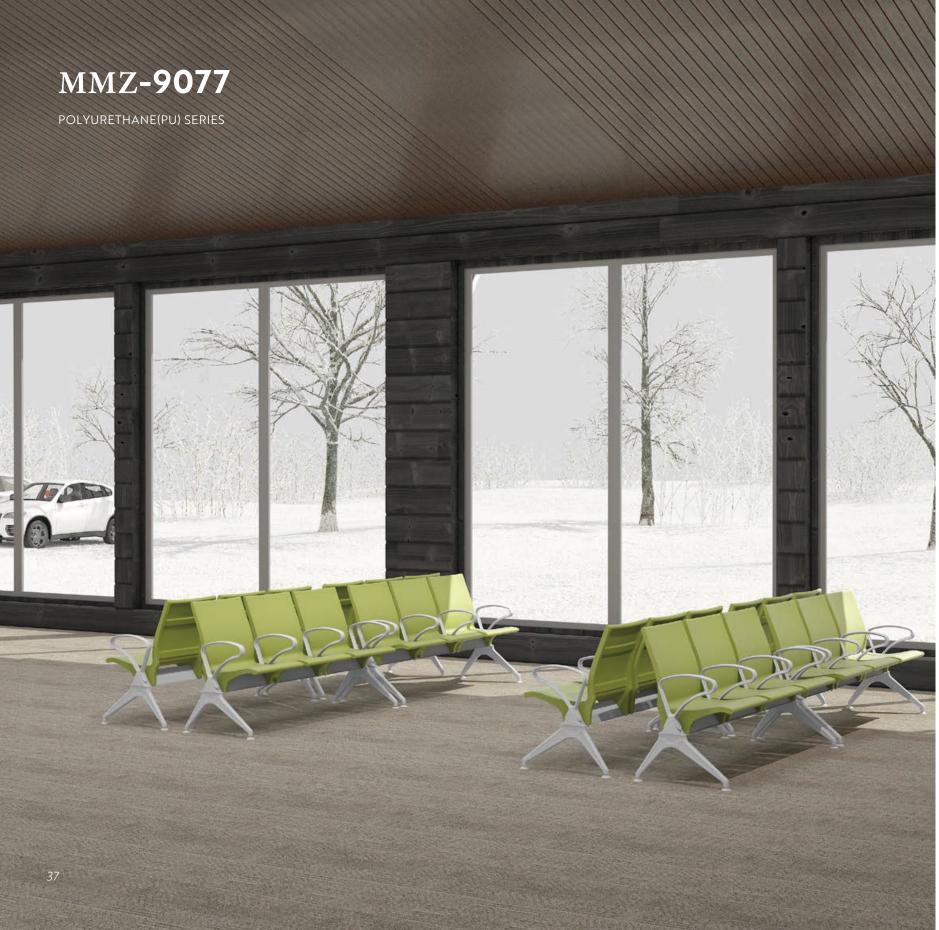

#### **PRODUCT SIZE**

With the development of public space to a softer irection, we all need a lightweight and small public area seat. The PU series chair, **MMZ-9077**, combines elegance with ergonomics, providing just the right amount of support through curves and contours, a compact shape and easy assembly, giving a grof conven-ience when moving and eat degree han-dling the chair.

# MMZ-9077