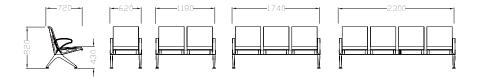

# **PRODUCT SIZE**

POLYURETHANE(PU) SERIES

Armrest / Leg: Die casting aluminium alloy with polish treatment and sprayed with static powder. Seat / Back: High density foaming molding self skinning pu with a high quality cold- rolled steel plate inside.

**Beam:** High intensity hexagonal metal tube, with superior load-bearing capacity and stability.

MMZ**-9090** 

MMZ**-9090A** 