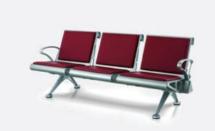

#### SPECIFICATION:

**Armrest / Leg / Bracket:** Die-casting aluminum alloy with polish treatment and sprayed with static powder.

**Seat / Back:** Using high-quality imported cold-rolled steel plate, electrostatic spraying after rust removal. **Beam:** Thickness tube, sprayed with static powder after antirust treatment.

MMZ-9082A

MMZ-9082AL