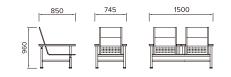

# TRANSFUSION CHAIR SERIES

To meet the overall home system of medical space, the designer pays attention to patient psychology, humanistic care and through the infusion chair, design adjustable infusion chair, can adjust the seat form at will according to the patient's state and psychology; soft fabric and steel seat frame combined to meet the patient's comfortable tactile feeling and strong and durable.

The infusion chair series, with rich color choices, breaks the traditional hospital routine and softens its heavy atmosphere; coupled with flexible function options (armrest/coffee table/charger), balances the patient's mind and soothes tension.