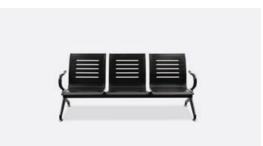

730LA** 

# PRODUCT SIZE





# MMZ-820G

#### **IRON SERIES**

# SPECIFICATION:

**Armrest / Leg:** Using 1.2mm thickness high-quality imported cold-rolled steel, with electroplating chrome treatment.

Seat / Back: High-quality imported cold-rolled steel sprayed with static powder after antirust treatment. Beam: High-quality metal tube, sprayed with static powder after antirust treatment.







MMZ-820GA

MMZ-820GAL

MMZ-820GAPU

#### PRODUCT SIZE









#### **IRON SERIES**

#### **SPECIFICATION:**

Armrest / Leg: Using high-quality imported coldrolled steel, with electroplating chrome treatment. Seat / Back: High-quality imported cold-rolled steel sprayed with static powder after antirust treatment. Beam: High-quality metal tube, sprayed with static powder after antirust treatment.



#### **PRODUCT SIZE**









# THE STAINLESS STEEL SERIES

The stainless steel series creates the overall form in a minimalist style, the back line echoes the smooth lines of the molded armrests. The surface of the seat back plate is smooth and not easy to rust, with a steel seat frame and armrest feet, it can provide customers with a high quality comfortable sitting feeling and is sturdy and durable.



STAINLESS STEEL SERIES

Armrest / Leg: Die casting aluminium alloy with polish treatment and sprayed with static powder.
Seat / Back: High-quality stainless steel plate, cold

pressed with special stamping die. Beam: 1.5mm thickness. High intensity triangle metal

tube, sprayed with static powder after antirust treatment. With superior load-bearing capacity and stability. \*



MMZ-608