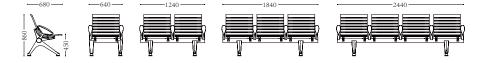

T SIZE**







ALUMINIUM ALLOY SERIES

**Armrest / Leg / Side casting:** Die casting aluminium alloy with polish treatment and sprayed with static powder.

Seat / Back: Using high-quality imported cold-rolled steel plate, electrostatic spraying after rust removal. Beam: High intensity hexagonal metal tube, with superior load-bearing capacity and stability.





MMZ-9086APU

MMZ-9086A

# **PRODUCT SIZE**







ALUMINIUM ALLOY SERIES

**Armrest / Leg / Bracket:** Die-casting aluminium alloy with polish treatment and sprayed with static powder.

Seat / Back: Using high-quality imported cold-rolled steel plate, electrostatic spraying after rust removal.Beam: High intensity metal tube with superior load-bearing capacity and stability.





#### MMZ**-9087**

MMZ-9087A

#### **PRODUCT SIZE**





# MMZ-9088H

#### ALUMINIUM ALLOY SERIES

**Armrest / Leg / Bracket:** Die-casting aluminum alloy with polish treatment and sprayed with static powder.

SPECIFICATION:

Seat / Back: Using high-quality imported cold-rolled steel plate, electrostatic spraying after rust removal. Beam: High intensity hexagonal metal tube, with superior load-bearing capacity and stability.



MMZ-9088HAL

MMZ-9088HA

# PRODUCT SIZE





# MMZ-9101

#### ALUMINIUM ALLOY SERIES

## SPECIFICATION:

**Armrest / Leg / Bracket:** Die-casting aluminum alloy with polish treatment and sprayed with static powder.

**Seat / Back:** Using high-quality imported cold-rolled steel plate, electrostatic spraying after antirust treatment.

**Beam:** High intensity square metal tube with superior load-bearing capacity and st