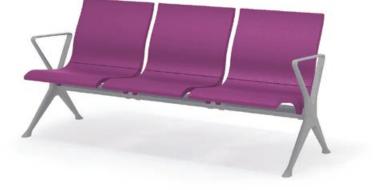

# **PU SERIES**

PU series chairs are comfortable and elegant, flexibly integrated into various public spaces. The seat & back panels are all made of high-quality imported polyurethane (PU). The chairs are comfortable , sturdy and durable as PU material combines together with the metal base and they are complementary to each other.

PU series, rich in color selection, combined with industrial technology style and decorative charm, adopts sturdy die-cast aluminum tripod, plus flexible function options (handrails/coffee table/chargers), it is a modern airport, high-speed railway station, hospital, etc. Ideal for public spaces.

PU series model MMZ-9061, with extremely simple lines and soft curved back support, encompasses the user's body, bringing better er-gonomic support and more com-fort for all passengers. The chair details are enriched to make the public space better.