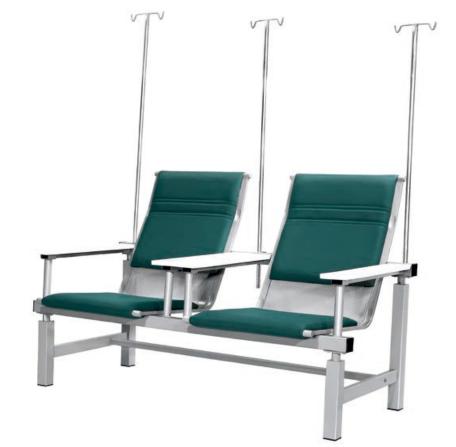

# TRANSFUSION CHAIR SERIES

To meet the overall home system of medical space, the designer pays attention to patient psychology, humanistic care and through the infusion chair, design adjustable infusion chair, can adjust the seat form at will according to the patient's state and psychology; soft fabric and steel seat frame combined to meet the patient's comfortable tactile feeling and strong and durable.

The infusion chair series, with rich color choices, breaks the traditional hospital routine and softens its heavy atmosphere; coupled with flexible function options (armrest/coffee table/charger), balances the patient's mind and soothes tension.