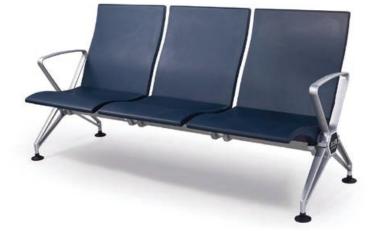

### PRODUCT SIZE

PU series seat MMZ-9096 provides con-venient service and comfortable seating for public space with simple lines and comfortable PU fabric tomeet the overall planning and hu-manized design of space.

POLYURETHANE(PU) SERIES

Armrest / Leg / Bracket: Die-casting aluminum alloy polish treatment and sprayed with static powder.
Seat / Back: High density Polyurethane (PU) with metal frame inside.
Beam: High intensity square steel tube with superior

load-bearing capacity and stability.

MMZ-9096G

MMZ-9096