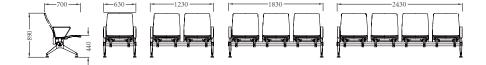

### PRODUCT SIZE

PU series MMZ-9062, a public area seat that can adapt to different spatial layouts. Different colors match to form different styles, highlighting the flexibility and beauty of the space.