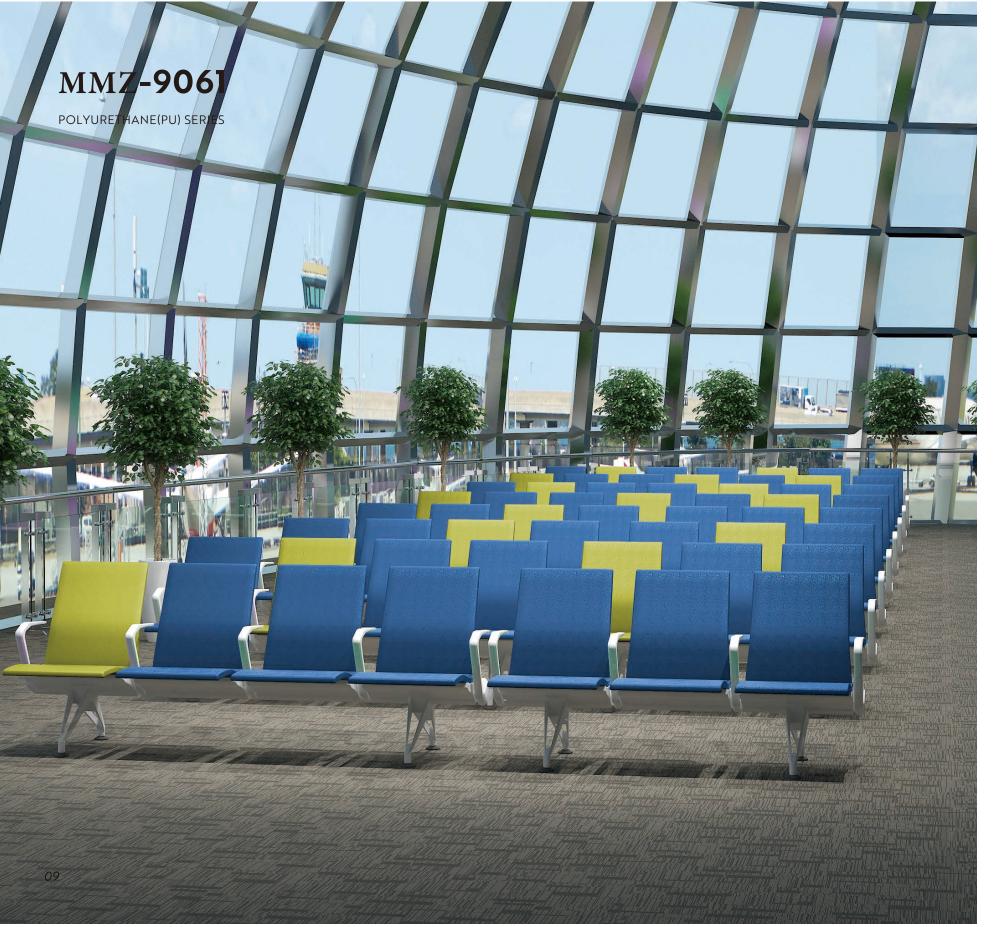

# **PU SERIES**

PU series chairs are comfortable and elegant, flexibly integrated into various public spaces. The seat & back panels are all made of high-quality imported polyurethane (PU). The chairs are comfortable , sturdy and durable as PU material combines together with the metal base and they are complementary to each other.

PU series, rich in color selection, combined with industrial technology style and decorative charm, adopts sturdy die-cast aluminum tripod, plus flexible function options (handrails/coffee table/chargers), it is a modern airport, high-speed railway station, hospital, etc. Ideal for public spaces.

PU series model MMZ-9061, with extremely simple lines and soft curved back support, encompasses the user's body, bringing better er-gonomic support and more com-fort for all passengers. The chair details are enriched to make the public space better.