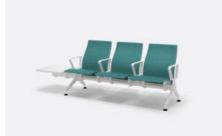

### PRODUCT SIZE

PU series MMZ-9062, a public area seat that can adapt to different spatial layouts. Different colors match to form different styles, highlighting the flexibility and beauty of the space.