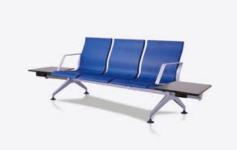

# **PU SERIES**

PU series chairs are comfortable and elegant, flexibly integrated into various public spaces. The seat & back panels are all made of high-quality imported polyurethane (PU). The chairs are comfortable , sturdy and durable as PU material combines together with the metal base and they are complementary to each other.

PU series, rich in color selection, combined with industrial technology style and decorative charm, adopts sturdy die-cast aluminum tripod, plus flexible function options (handrails/coffee table/chargers), it is a modern airport, high-speed railway station, hospital, etc. Ideal for public spaces.

PU series model MMZ-9061, with extremely simple lines and soft curved back support, encompasses the user's body, bringing better er-gonomic support and more com-fort for all passengers. The chair details are enriched to make the public space better.