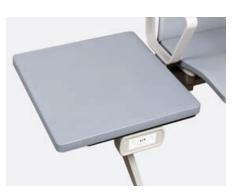

V

MMZ-18 TRANSFUSION CHAIR

Size: 800x620x940mm

Size: 600x600x750mm

Size: 600x700x330mm

Coffee Table

High Pressure Laminated Coffee Table 530\*350\*12mm 530\*500\*12mm

Polyurethane Coffee Table 560\*560\*25mm 500\*350\*25mm 500\*500\*20mm 500\*350\*20mm