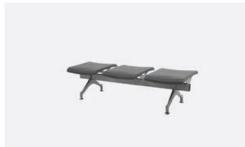

### PRODUCT SIZE

PU series seat MMZ-9096 provides con-venient service and comfortable seating for public space with simple lines and comfortable PU fabric tomeet the overall planning and hu-manized design of space.

POLYURETHANE(PU) SERIES

Armrest / Leg / Bracket: Die-casting aluminum alloy polish treatment and sprayed with static powder.
Seat / Back: High density Polyurethane (PU) with metal frame inside.
Beam: High intensity square steel tube with superior

load-bearing capacity and stability.

MMZ-9096G

MMZ-9096