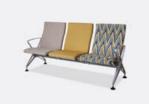

### PRODUCT SIZE

PU series MMZ-9062, a public area seat that can adapt to different spatial layouts. Different colors match to form different styles, highlighting the flexibility and beauty of the space.