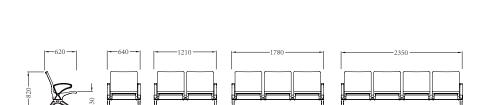

### SPECIFICATION:

Armrest / Leg / Bracket / Outer Beam: All components are moulded in high performance, advanced engineering composite, Nylon and fiberglass. Seat / Back: High density Polyurethane (PU) with metal frame inside.

### PRODUCT SIZE

PU series MMZ-9062, a public area seat that can adapt to different spatial layouts. Different colors match to form different styles, highlighting the flexibility and beauty of the space.