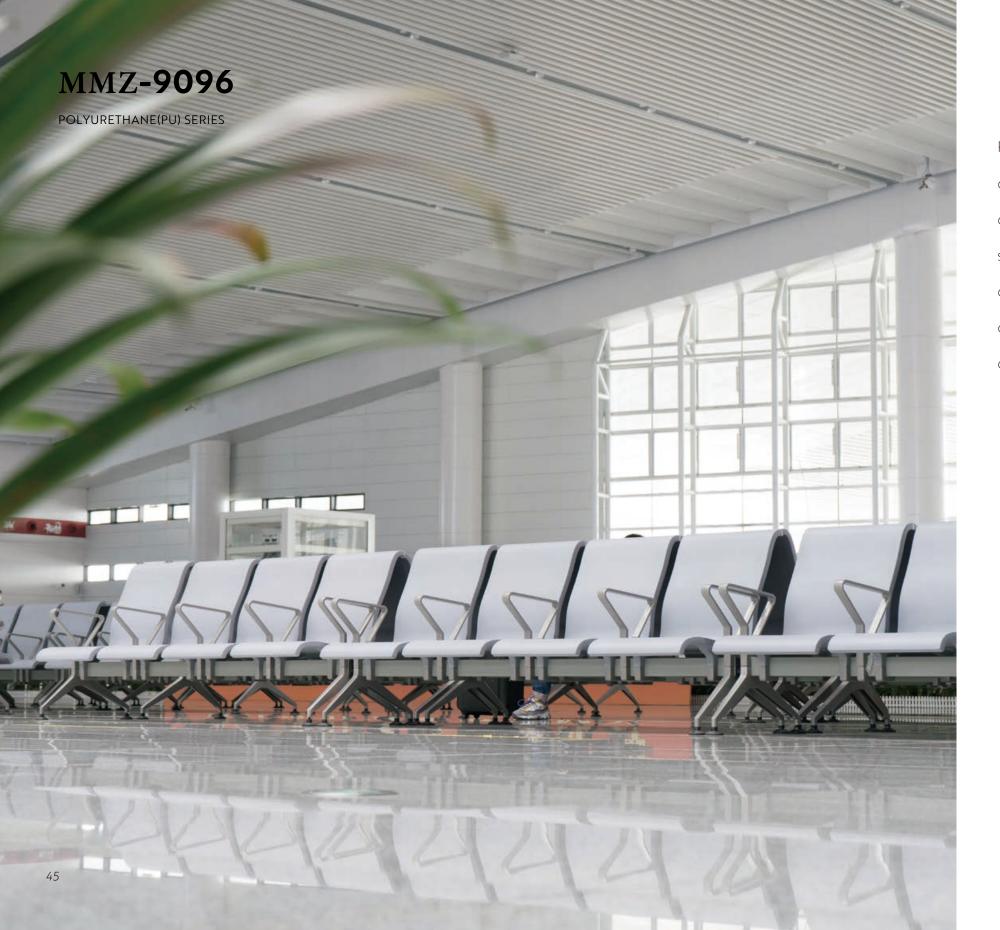

### PRODUCT SIZE

PU series seat MMZ-9096 provides con-venient service and comfortable seating for public space with simple lines and comfortable PU fabric tomeet the overall planning and hu-manized design of space.

POLYURETHANE(PU) SERIES

Armrest / Leg / Bracket: Die-casting aluminum alloy polish treatment and sprayed with static powder.
Seat / Back: High density Polyurethane (PU) with metal frame inside.
Beam: High intensity square steel tube with superior

load-bearing capacity and stability.

MMZ-9096G

MMZ-9096