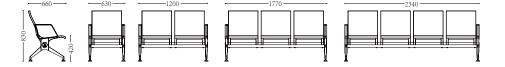

### SPECIFICATION:

Armrest / Leg / Bracket / Outer Beam: All components are moulded in high performance, advanced engineering composite, Nylon and fiberglass. Seat / Back: High density Polyurethane (PU) with metal frame inside.

### PRODUCT SIZE

PU series MMZ-9062, a public area seat that can adapt to different spatial layouts. Different colors match to form different styles, highlighting the flexibility and beauty of the space.