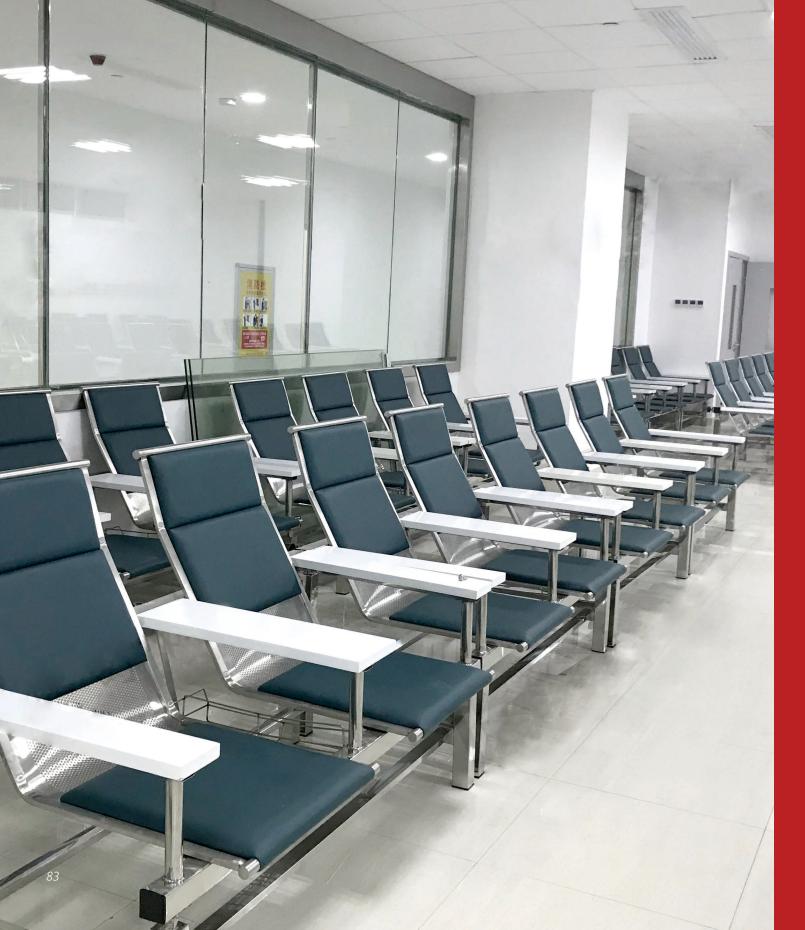

# TRANSFUSION CHAIR SERIES

To meet the overall home system of medical space, the designer pays attention to patient psychology, humanistic care and through the infusion chair, design adjustable infusion chair, can adjust the seat form at will according to the patient's state and psychology; soft fabric and steel seat frame combined to meet the patient's comfortable tactile feeling and strong and durable.

The infusion chair series, with rich color choices, breaks the traditional hospital routine and softens its heavy atmosphere; coupled with flexible function options (armrest/coffee table/charger), balances the patient's mind and soothes tension.