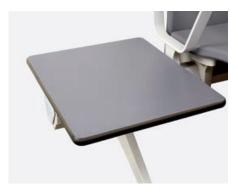

V

MMZ-18 TRANSFUSION CHAIR

Size: 800x620x940mm

Size: 600x600x750mm

Size: 600x700x330mm

Coffee Table

High Pressure Laminated Coffee Table 530\*350\*12mm 530\*500\*12mm

Polyurethane Coffee Table 560\*560\*25mm 500\*350\*25mm 500\*500\*20mm 500\*350\*20mm