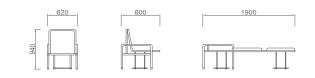

V

MMZ-18 TRANSFUSION CHAIR

Size: 800x620x940mm

Size: 600x600x750mm

Size: 600x700x330mm

Coffee Table

High Pressure Laminated Coffee Table 530\*350\*12mm 530\*500\*12mm

Polyurethane Coffee Table 560\*560\*25mm 500\*350\*25mm 500\*500\*20mm 500\*350\*20mm