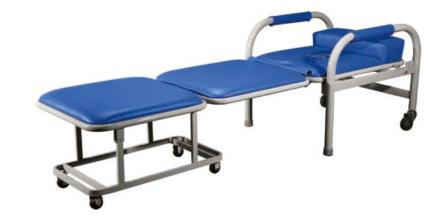

V

MMZ-18 TRANSFUSION CHAIR

Size: 800x620x940mm

Size: 600x600x750mm

Size: 600x700x330mm

Coffee Table

High Pressure Laminated Coffee Table 530\*350\*12mm 530\*500\*12mm

Polyurethane Coffee Table 560\*560\*25mm 500\*350\*25mm 500\*500\*20mm 500\*350\*20mm