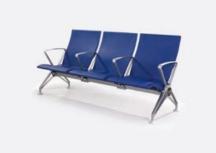

#### PRODUCT SIZE

PU series MMZ-9063 is a combination of high-quality polyurethane foam mold-ing and aluminum alloy seat frame-which can upgrate the charm of public areas.

POLYURETHANE(PU) SERIES

Armrest / Leg / Bracket: Die-casting molding of high strength aluminum alloy.
Seat / Back: Cold consolidation and foam forming of hight density and super soft PU.
Beam: Hexagonal aluminum alloy tube with strong load-bearing capacity and stability.