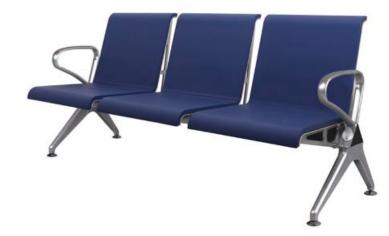

# **PRODUCT SIZE**

POLYURETHANE(PU) SERIES

Armrest / Leg: Die casting aluminium alloy with polish treatment and sprayed with static powder. Seat / Back: High density foaming molding self skinning pu with a high quality cold- rolled steel plate inside.

**Beam:** High intensity hexagonal metal tube, with superior load-bearing capacity and stability.

MMZ**-9090** 

MMZ**-9090A** 