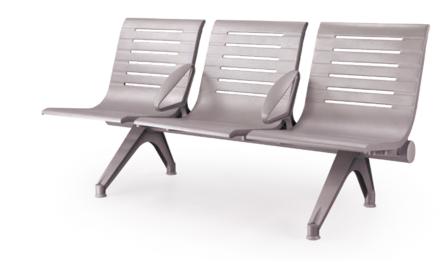

# THE STAINLESS STEEL SERIES

The stainless steel series creates the overall form in a minimalist style, the back line echoes the smooth lines of the molded armrests. The surface of the seat back plate is smooth and not easy to rust, with a steel seat frame and armrest feet, it can provide customers with a high quality comfortable sitting feeling and is sturdy and durable.

STAINLESS STEEL SERIES

Armrest / Leg: Die casting aluminium alloy with polish treatment and sprayed with static powder.
Seat / Back: High-quality stainless steel plate, cold

pressed with special stamping die. Beam: 1.5mm thickness. High intensity triangle metal

tube, sprayed with static powder after antirust treatment. With superior load-bearing capacity and stability. \*

MMZ-608A

MMZ-608S

### PRODUCT SIZE

STAINLESS STEEL SERIES

Armrest/Leg: Die casting aluminium alloy with polish treatment and sprayed with static powder.
Seat / Back: High-quality stainless steel plate, cold pressed with special stamping die.
Beam: High intensity hexagonal metal tube, with superior load-bearing capacity and stability.