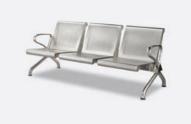

atment.



#### **PRODUCT SIZE**









# THE STAINLESS STEEL SERIES

The stainless steel series creates the overall form in a minimalist style, the back line echoes the smooth lines of the molded armrests. The surface of the seat back plate is smooth and not easy to rust, with a steel seat frame and armrest feet, it can provide customers with a high quality comfortable sitting feeling and is sturdy and durable.



STAINLESS STEEL SERIES

Armrest / Leg: Die casting aluminium alloy with polish treatment and sprayed with static powder.
Seat / Back: High-quality stainless steel plate, cold

pressed with special stamping die. Beam: 1.5mm thickness. High intensity triangle metal

tube, sprayed with static powder after antirust treatment. With superior load-bearing capacity and stability. \*



MMZ-608A

MMZ-608S

### PRODUCT SIZE







STAINLESS STEEL SERIES

Armrest/Leg: Die casting aluminium alloy with polish treatment and sprayed with static powder.
Seat / Back: High-quality stainless steel plate, cold pressed with special stamping die.
Beam: High intensity hexagonal metal tube, with superior load-bearing capacity and stability.

# MMZ-629

STAINLESS STEEL SERIES

### SPECIFICATION:

Armrest / Leg: Stainless steel. Seat / Back: High-quality stainless steel plate, cold pressed with special stamping die.

**Beam:** High-quality metal tube, sprayed with static powder after antirust treatment.



#### **PRODUCT SIZE**



**PRODUCT SIZE** 





# TRANSFUSION CHAIR SERIES

To meet the overall home system of medical space, the designer pays attention to patient psychology, humani