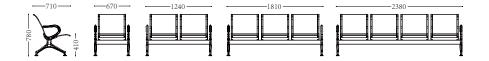

l, metal paint, sprayed with static powder after polishing and antirust treatment.

**Seat / Back:** Using 2.0mm thickness metal, sprayed with static powder after antirust treatment. Can increase the PVC or PU leather cushion.

**Beam:** Using 2.5mm hexagonal metal tube, with strong load-bearing capacity and stability.

MMZ-**730APU** 

MMZ-**730LA** 

# PRODUCT SIZE





# MMZ-820G

#### **IRON SERIES**

# SPECIFICATION:

**Armrest / Leg:** Using 1.2mm thickness high-quality imported cold-rolled steel, with electroplating chrome treatment.

Seat / Back: High-quality imported cold-rolled steel sprayed with static powder after antirust treatment. Beam: High-quality metal tube, sprayed with static powder after antirust treatment.







MMZ-820GA

MMZ-820GAL

MMZ-820GAPU

#### PRODUCT SIZE









#### **IRON SERIES**

#### **SPECIFICATION:**

Armrest / Leg: Using high-quality imported coldrolled steel, with electroplating chrome treatment. Seat / Back: High-quality imported cold-rolled steel sprayed with static powder after antirust treatment. Beam: High-quality metal tube, sprayed with static powder after antirust treatment.



#### **PRODUCT SIZE**









# THE STAINLESS STEEL SERIES

The stainless steel series creates the overall form in a minimalist style, the back line echoes the smooth lines of the molded armrests. The surface of the seat back plate is smooth and not easy to rust, with a steel seat frame and armrest feet, it can provide customers with a high quality comfortable sitting feeling and is sturdy and durable.



STAINLESS STEEL SERIES

Armrest / Leg: Die