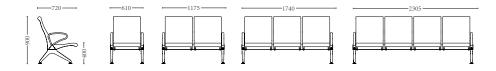

### PRODUCT SIZE

STAINLESS STEEL SERIES

Armrest/Leg: Die casting aluminium alloy with polish treatment and sprayed with static powder.
Seat / Back: High-quality stainless steel plate, cold pressed with special stamping die.
Beam: High intensity hexagonal metal tube, with superior load-bearing capacity and stability.

# MMZ-629

STAINLESS STEEL SERIES

### SPECIFICATION:

Armrest / Leg: Stainless steel. Seat / Back: High-quality stainless steel plate, cold pressed with special stamping die.

**Beam:** High-quality metal tube, sprayed with static powder after antirust treatment.

#### **PRODUCT SIZE**

**PRODUCT SIZE** 