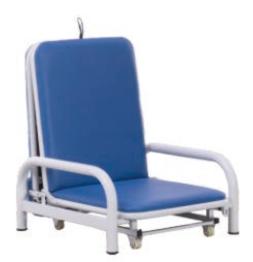

# TRANSFUSION CHAIR SERIES

To meet the overall home system of medical space, the designer pays attention to patient psychology, humanistic care and through the infusion chair, design adjustable infusion chair, can adjust the seat form at will according to the patient's state and psychology; soft fabric and steel seat frame combined to meet the patient's comfortable tactile feeling and strong and durable.

The infusion chair series, with rich color choices, breaks the traditional hospital routine and softens its heavy atmosphere; coupled with flexible function options (armrest/coffee table/charger), balances the patient's mind and soothes tension.

V

MMZ-18 TRANSFUSION CHAIR

Size: 800x620x940mm

Size: 600x600x750mm

Size: 600x700x330mm

Coffee Table

High Pressure Laminated Coffee Table 530\*350\*12mm 530\*500\*12mm

Polyurethane Coffee Table 560\*560\*25mm 500\*350\*25mm 500\*500\*20mm 500\*350\*20mm