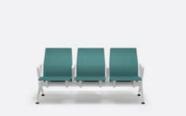

# **PU SERIES**

PU series chairs are comfortable and elegant, flexibly integrated into various public spaces. The seat & back panels are all made of high-quality imported polyurethane (PU). The chairs are comfortable , sturdy and durable as PU material combines together with the metal base and they are complementary to each other.

PU series, rich in color selection, combined with industrial technology style and decorative charm, adopts sturdy die-cast aluminum tripod, plus flexible function options (handrails/coffee table/chargers), it is a modern airport, high-speed railway station, hospital, etc. Ideal for public spaces.

PU series model MMZ-9061, with extremely simple lines and soft curved back support, encompasses the user's body, bringing better er-gonomic support and more com-fort for all passengers. The chair details are enriched to make the public space better.