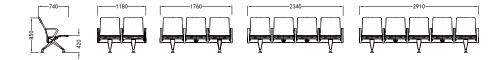

### PRODUCT SIZE

PU series MMZ-9062, a public area seat that can adapt to different spatial layouts. Different colors match to form different styles, highlighting the flexibility and beauty of the space.