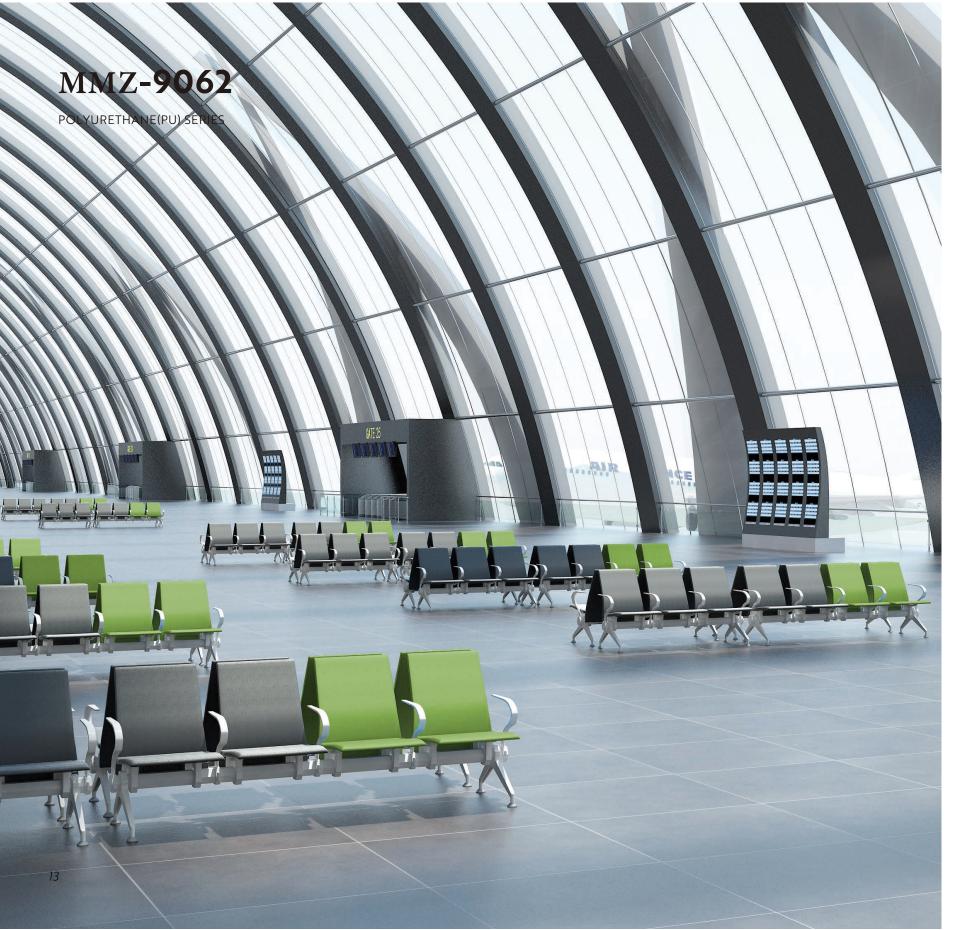

### PRODUCT SIZE

PU series MMZ-9062, a public area seat that can adapt to different spatial layouts. Different colors match to form different styles, highlighting the flexibility and beauty of the space.