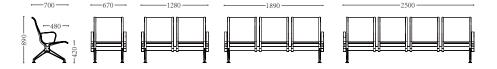

Leg / Bracket:** Die-casting aluminum alloy with polish treatment and sprayed with static powder.

SPECIFICATION:

Seat / Back: Using high-quality imported cold-rolled steel plate, electrostatic spraying after rust removal. Beam: High intensity hexagonal metal tube, with superior load-bearing capacity and stability.



MMZ-9088HAL

MMZ-9088HA

# PRODUCT SIZE





# MMZ-9101

#### ALUMINIUM ALLOY SERIES

## SPECIFICATION:

**Armrest / Leg / Bracket:** Die-casting aluminum alloy with polish treatment and sprayed with static powder.

**Seat / Back:** Using high-quality imported cold-rolled steel plate, electrostatic spraying after antirust treatment.

**Beam:** High intensity square metal tube with superior load-bearing capacity and stability.







MMZ-9101A

MMZ-**9101** 

# PRODUCT SIZE





COLOR OPTIONAL

63



# THE IRON SERIES

The Iron Series create a simple style. The seat and back are made of high-quality metal plates with smooth surface, the armrest/legs/bracket help to support the whole seat, which is very stable and not easily deformed.

The cushion on the back and seat increases the richness for both sense of vision and feeling, which is perfect for high-speed railway stations, hospitals, administrative service centers and other public spaces.

# MMZ-708L

**IRON SERIES** 

# SPECIFICATION:

**Armrest / Leg:** With 1.2mm cold-roll steel, metal paint, sprayed with static powder after polishing and antirust treatment.

**Seat / Back:** 1.5mm cold-rolled steel plate. Sprayed with static powder after antirust treatment.

**Beam:** 1.5mm thickness. High intensity tri