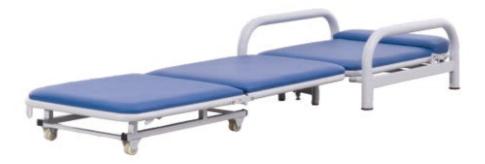

# TRANSFUSION CHAIR SERIES

To meet the overall home system of medical space, the designer pays attention to patient psychology, humanistic care and through the infusion chair, design adjustable infusion chair, can adjust the seat form at will according to the patient's state and psychology; soft fabric and steel seat frame combined to meet the patient's comfortable tactile feeling and strong and durable.

The infusion chair series, with rich color choices, breaks the traditional hospital routine and softens its heavy atmosphere; coupled with flexible function options (armrest/coffee table/charger), balances the patient's mind and soothes tension.

V

MMZ-18 TRANSFUSION CHAIR

Size: 800x620x940mm

Size: 600x600x750mm

Size: 600x700x330mm

Coffee Table

High Pressure Laminated Coffee Table 530\*350\*12mm 530\*500\*12mm

Polyurethane Coffee Table 560\*560\*25mm 500\*350\*25mm 500\*500\*20mm 500\*350\*20mm