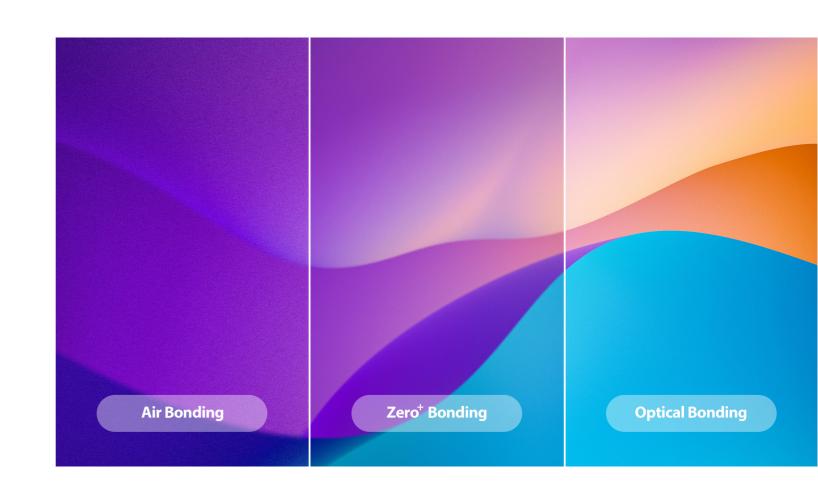

## **Unbeatable Visual Effect**

New 4K UHD vision with anti-blue light. More available bonding technology brings you:

- Clear image quality
- Maximum viewing angle
- · Protected against dust and moisture
- · Most accurate and fluent touch experience
- Super safe glass, shock absorbing, extra durable

2G+16G

|                   | TE1100 Pro        | HA1100 Pro      | TB1100 Pro        |
|-------------------|-------------------|-----------------|-------------------|
| Size              | 65" , 75" , 86"   | 65" , 75" , 86" | 65" , 75" , 86"   |
| Bonding Tech      | Zero <sup>+</sup> | Optical         | Zero <sup>+</sup> |
| Type-C            | YES               | YES             | YES               |
| RAM+ROM           | 4G+32G            | 8G+64G          | 8G+128G           |
| 4K Camera         | 13MP              | 48MP (AI) +13MP | 13MP (AI)         |
| Array Microphones | 8                 | 8               | 8                 |