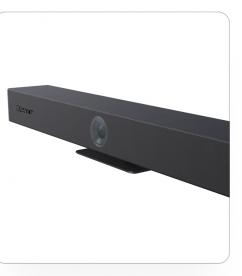

#### • 4K Al Camera

Precisely positioning and automatically switching focus between the different speakers in video conference.

13MP | Voice Tracking | Auto Framing

#### Professional-grade Sound Quality

Enhanced mic and speakers ensures long-distance voice pickup and more immersive acoustic environment.

8 Arrays Microphone | 20W(Speaker)\*2 + 15W(Subwoofer)\*1 | 2.1 Stereo sound