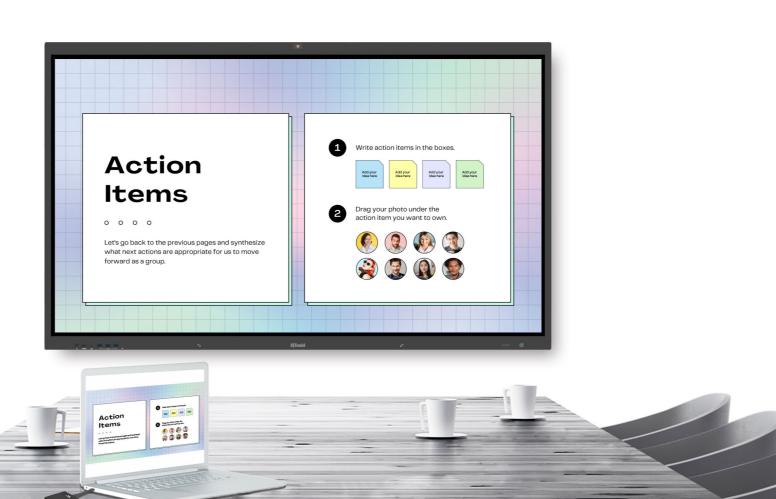

#### To Write "Infinity" on Al Whiteboard

The built-in AI whiteboard brings you a stage with endless possibility. More intelligent functions like handwriting, shape recognition, split screen mode, smart table, etc., are offered to improve the presentation in every way.

> Handwriting Recognition

➤ Shape Recognition

> Smart Table

02