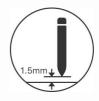

## **Infrared Ultra Fine Writing**

Empower the screen instant response and high precision, revitalizing more vivid and natural writing as pen-on-paper experience.

40 Points Touch

Windows Ink

Minimum Touch Object

1.5mm Writing Height