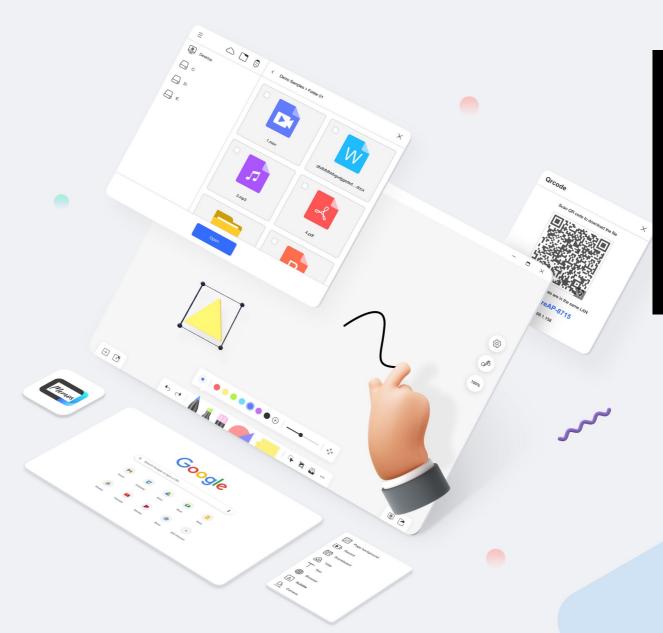

# Self-developed Software Works with IQTouch

## **JoinMemos** Collaborative Whiteboard Software

- · Hand-pen separation mode
- · Cloud platform resources access
- · Support web browsing on whiteboard
- Desktop mode to freely annotate on any page
- Scan QR code to take away the meeting records