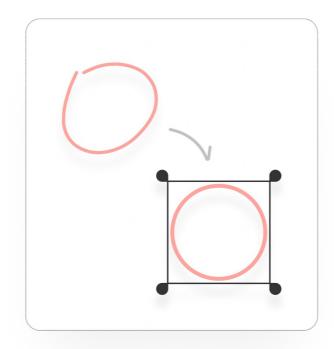

mote Screen Sharing in Different Spaces

Remotely share the screen content of your personal mobile device to the large screen with no requirement of the same LAN.







#### Bring Your Own Meeting \*

Participants can not only share their personal screens, but also use their laptops to easily access camera and microphone from large screen, which enables freely switching the different VC platforms frequently used and easily starting a video conference with higher level of audio-visual effect.

#### To Write "Infinity" on Al Whiteboard

The built-in AI whiteboard brings you a stage with endless possibility. More intelligent functions like handwriting, shape recognition, split screen mode, smart table, etc., are offered to improve the presentation in every way.



> Handwriting Recognition



➤ Shape Recognition



> Smart Table

02

#### Fully Upgraded All-in-one Display

## **Unbeatable Visual Effect**

New 4K UHD vision with anti-blue light. More available bonding technology brings you:

- Clear image quality
- Maximum viewing angle
- · Protected against dust and moisture
- · Most accurate and fluent touch experience
- Super safe glass, shock absorbing, extra durable



# 2025 THANK YOU 10 11 12 14

## **Infrared Ultra Fine Writing**

Empower the screen instant response and high precision, revitalizing more vivid and natural writing as pen-on-paper experience.



40 Points Touch



Windows Ink



Minimum Touch Object



1.5mm Writing Height

#### AG + AF glass Always a clear screen

- Prevent the screen from being blurred by fingerprints, dust or grease.
- Ensure crystal-c