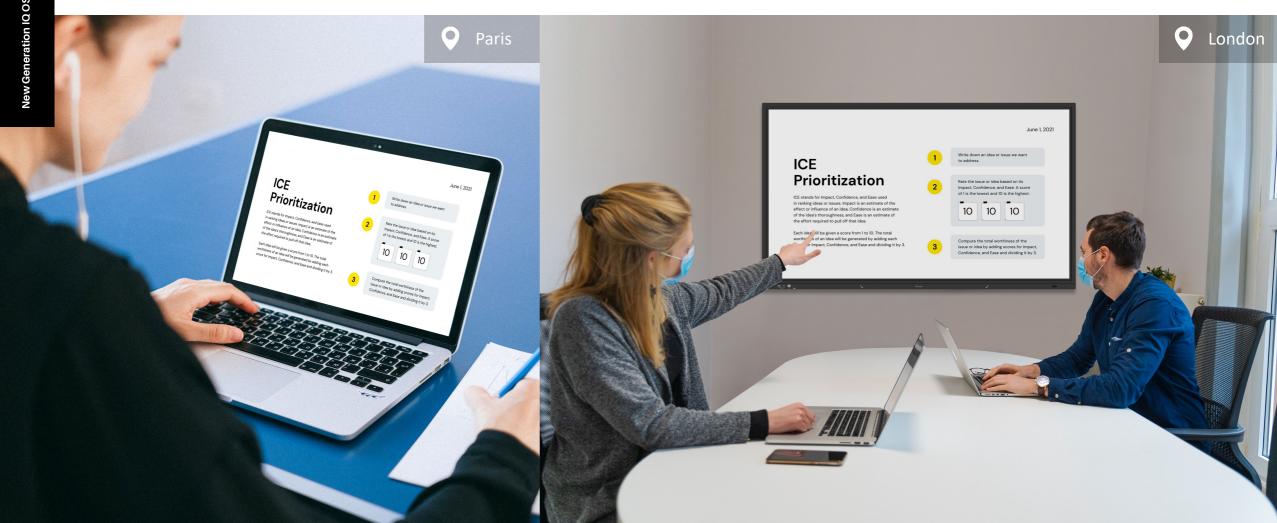

#### Remote Screen Sharing in Different Spaces

Remotely share the screen content of your personal mobile device to the large screen with no requirement of the same LAN.

#### Bring Your Own Meeting \*

Participants can not only share their personal screens, but also use their laptops to easily access camera and microphone from large screen, which enables freely switching the different VC platforms frequently used and easily starting a video conference with higher level of audio-visual effect.