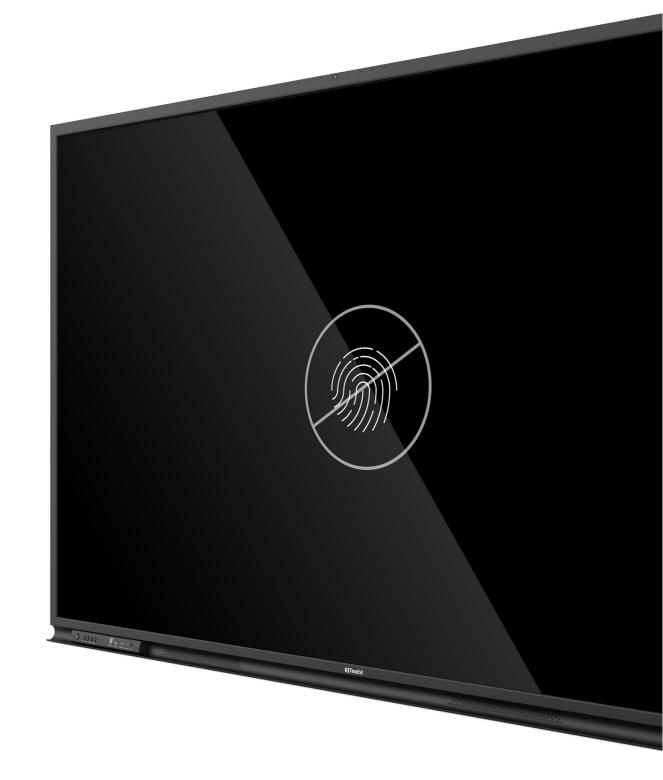

#### AG + AF glass Always a clear screen

- Prevent the screen from being blurred by fingerprints, dust or grease.
- Ensure crystal-clear image even in the heavily lighted environment.