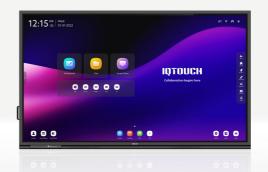

#### Fully Upgraded All-in-one Display

## **Unbeatable Visual Effect**

New 4K UHD vision with anti-blue light. More available bonding technology brings you:

- Clear image quality
- Maximum viewing angle
- · Protected against dust and moisture
- · Most accurate and fluent touch experience
- Super safe glass, shock absorbing, extra durable