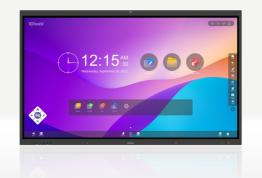

# **New Generation IQ OS Based on Android 11.0**

## Flexible Windows for Multitasking

Free from the inconvenience of applications switching.

Easily operate multiple tasks on flexible windows at the same time, increasing the utilization of a large screen, and greatly improving the productivity as well as efficiency of meetings.

#### **User Profiles**

- Users can personalize settings and backup privated data on their own accounts for personal resources access.
- Allow multiple users with individual logins and varying permissions to use the same account.