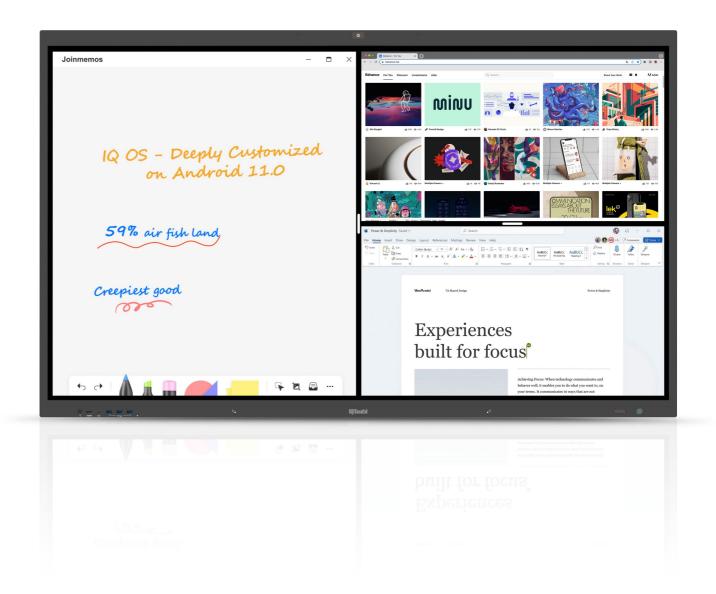

#### **User Profiles**

- Users can personalize settings and backup privated data on their own accounts for personal resources access.
- Allow multiple users with individual logins and varying permissions to use the same account.