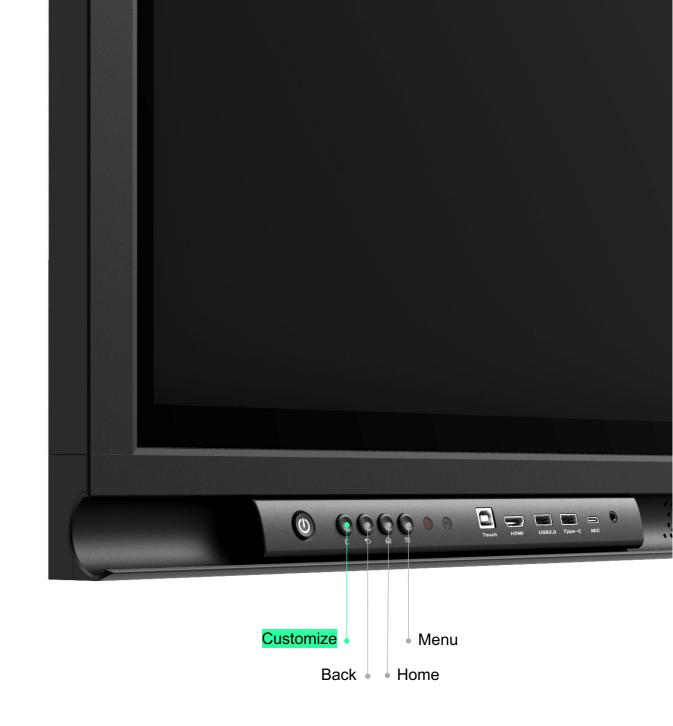

#### **Customize Front Buttons**

Embrace intuitive buttons for quick operation access, and more customized functions offered you to have more choices.

- Annotation
- Switch to Windows
- Windows Task View (Alt+Tab)
- Document Camera
- Screen Capture
- Freeze