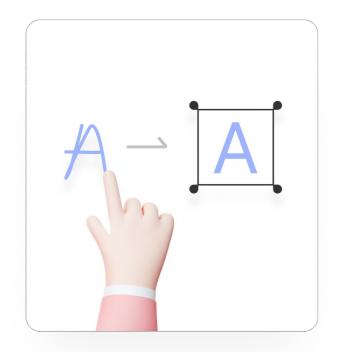

less screen sharing.

#### Remote Screen Sharing in Different Spaces

Remotely share the screen content of your personal mobile device to the large screen with no requirement of the same LAN.







#### Bring Your Own Meeting \*

Participants can not only share their personal screens, but also use their laptops to easily access camera and microphone from large screen, which enables freely switching the different VC platforms frequently used and easily starting a video conference with higher level of audio-visual effect.

#### To Write "Infinity" on Al Whiteboard

The built-in AI whiteboard brings you a stage with endless possibility. More intelligent functions like handwriting, shape recognition, split screen mode, smart table, etc., are offered to improve the presentation in every way.



> Handwriting Recognition



➤ Shape Recognition



> Smart Table

02

#### Fully Upgraded All-in-one Display

## **Unbeatable Visual Effect**

New 4K UHD vision with anti-blue light. More available bonding technology brings you:

- Clear image quality
- Maximum viewing angle
- · Protected against dust and moisture
- · Most accurate and fluent touch experience
- Super safe glass, shock absorbing, extra durable



# 2025 THANK YOU 10 11 12 14

## **Infrared Ultra Fine Writing**

Empower the screen instant response and high precision, revitalizing more vivid and natural writing as pen-on-paper experience.



40 Points Touch



Windows Ink



Minimum Touch Object



1.5mm Writing Height

#### AG + AF glass Always a clear screen

- Prevent the screen from being blurred by fingerprints, dust