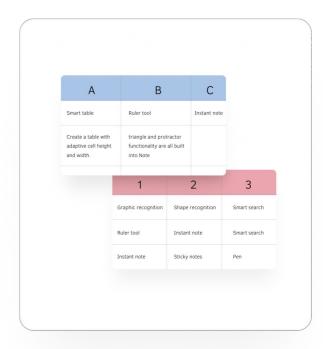

#### To Write "Infinity" on Al Whiteboard

The built-in AI whiteboard brings you a stage with endless possibility. More intelligent functions like handwriting, shape recognition, split screen mode, smart table, etc., are offered to improve the presentation in every way.

> Handwriting Recognition

➤ Shape Recognition

> Smart Table

02