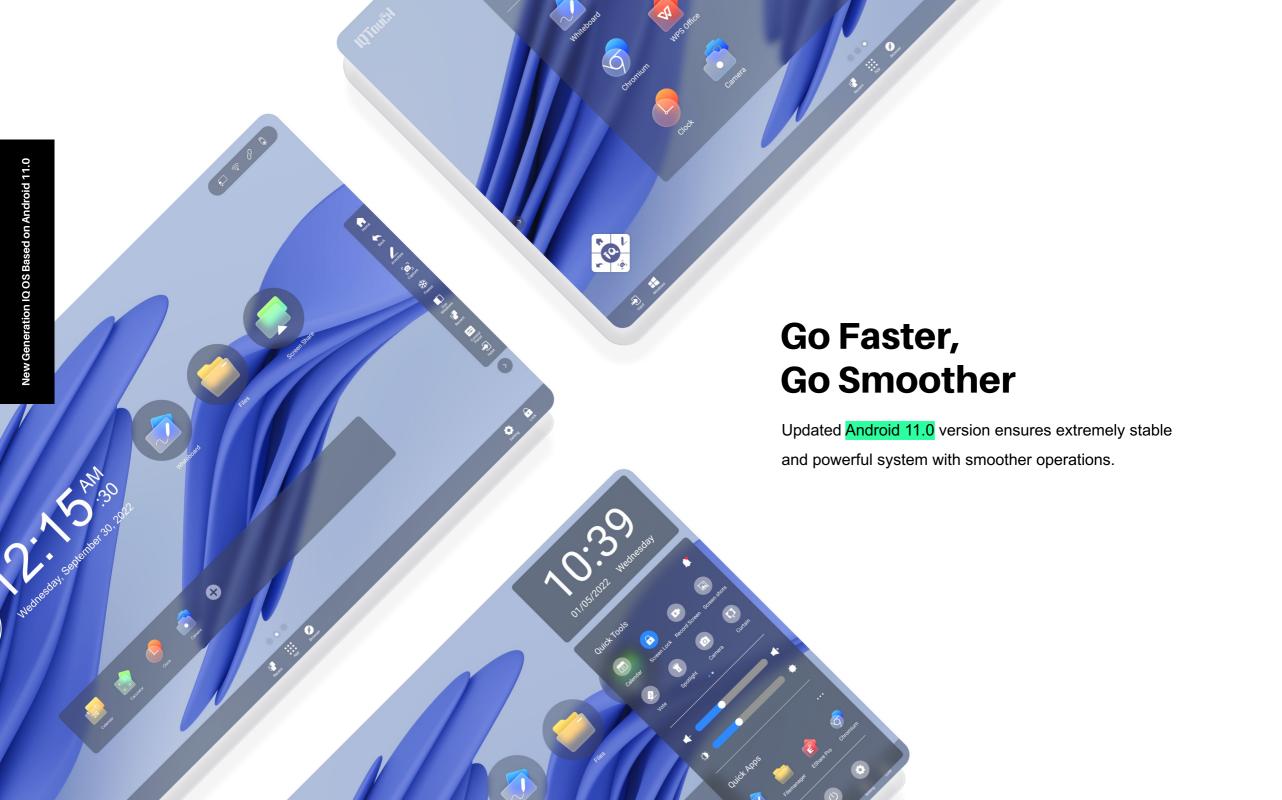

## Flexible Windows for Multitasking

Free from the inconvenience of applications switching.

Easily operate multiple tasks on flexible windows at the same time, increasing the utilization of a large screen, and greatly improving the productivity as well as efficiency of meetings.

## **JoinMemos** Collaborative Whiteboard Software

- · Hand-pen separation mode
- · Cloud platform resources access
- · Support web browsing on whiteboard
- Desktop mode to freely annotate on any page
- Scan QR code to take away the meeting records